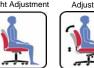

### **Features**

- Multi-tilter mechanism
- Air-flow mesh back
- Infinite position tilt lock and tilt tension adjustment
- Independent back & seat angle adjustment
- Forward seat angle adjustment
- Lumbar support with height adjustment
- Height adjustable arms
- Dual wheel carpet casters
- Pneumatic seat height adjustment
- Optional sliding seat depth adjustment (MD)