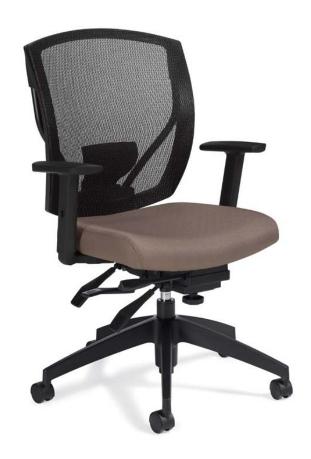

# Mesh Back Multi-Tilter MVL2803 / MVL2803F

### **Features**

- Multi-tilter mechanism
- Air-flow mesh back
- Infinite position tilt lock and tilt tension adjustment
- Independent back & seat angle adjustment
- Forward seat angle adjustment
- Lumbar support with height adjustment
- Height adjustable arms
- Dual wheel carpet casters
- Pneumatic seat height adjustment
- Optional sliding seat depth adjustment (MD)

### **Upholstery options**

- Luxhide bonded leather seating surfaces (Various colours) **MVL2803**
- Fabric seat upholstery MVL2803F (All grade 1 seating textiles available)
- Mesh back in Black only