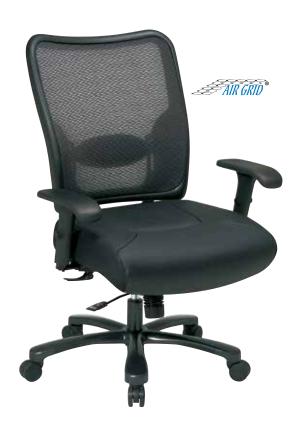

## Big & Tall Dark Air Grid® Back Ergonomic Chair

## **FEATURES**

- Thick padded dual layer Dark Air Grid® back with adjustable lumbar support
- Thick padded black bonded leather seat
- One-touch pneumatic seat height adjustment
- Mid pivot knee tilt with adjustable tilt tension
- Two way adjustable arms with PU pads
- Extra heavy duty gunmetal finish base with oversized dual wheel carpet casters
- Has achieved GREENGUARD certification