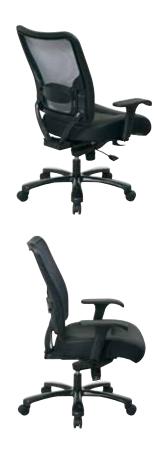

## Big & Tall Dark Air Grid® Back Ergonomic Chair

## **FEATURES**

- Thick padded dual layer Dark Air Grid® back with adjustable lumbar support
- Thick padded black bonded leather seat
- One-touch pneumatic seat height adjustment
- Mid pivot knee tilt with adjustable tilt tension
- Two way adjustable arms with PU pads
- Extra heavy duty gunmetal finish base with oversized dual wheel carpet casters
- Has achieved GREENGUARD certification