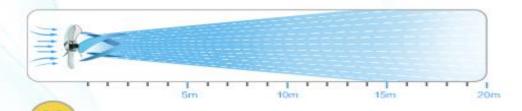

## VIS BLADE DEZIQU

The unique revolutionizing "Air Blade" design produces a powerful concentrated soothing wind feel up to 20 or more meters. The ultra quiet blade design reduces vibration and wind noise giving a natural feeling of comfort. Excellent for restless sleepless nights of hot summer days and circulation of air to give any room a breath of freshness.