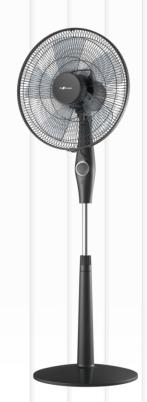

### **EcoHouzng 16" DC Motor Digital Oscillating Stand Up Fan**

#### **Quick Overview:**

EcoHouzng 16" inch Energy Saving Oscillating Pedestal Fan has an energy saving feature that uses less power to provide the same performance as other fans from its unique "Air Blade" design combined with our DC Motor Design. The fan comes with a "Limitless" Rotary Speed Control setting by using the Rotary button. The fan is ideal for medium to large size rooms. This fan has a flat profile, Limitless Rotary Speed setting, removable grill, manual height adjustment, tilt adjustment, and oscillation function.

#### **Product Features / Specification:**

- Energy Saving
- ☐ Limitless Rotary Speed Control Setting
- ☐ 16" inch ultra high performance 5 "Air Blade" design
- ☐ Adjustable height and tilting fan head design
- ☐ 90 Degree Oscillation feature
- ☐ Ultra Quiet Design
- ☐ Unique guard ring and Sturdy base design
- ☐ 180 degree sine wave DC variable frequency motor