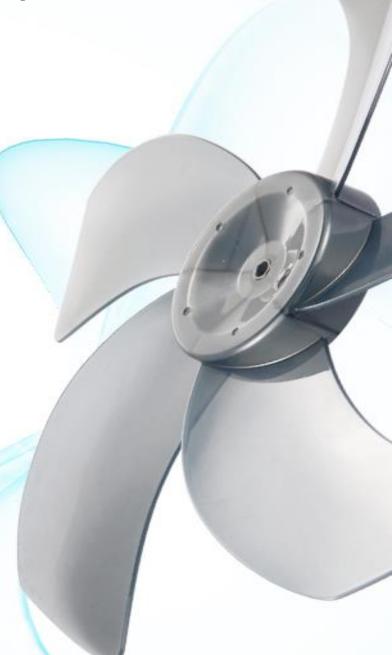

## VIS BLADE DEZIQU

The unique revolutionizing "Air Blade" design produces a powerful concentrated soothing wind feel up to 20 or more meters. The ultra quiet blade design reduces vibration and wind noise giving a natural feeling of comfort. Excellent for restless sleepless nights of hot summer days and circulation of air to give any room a breath of freshness.

#### **Product Features / Specification:**

- Energy Saving
- ☐ Limitless Rotary Speed Control Setting
- ☐ 16" inch ultra high performance 5 "Air Blade" design
- ☐ Adjustable height and tilting fan head design
- ☐ 90 Degree Oscillation feature
- ☐ Ultra Quiet Design
- ☐ Unique guard ring and Sturdy base design
- ☐ 180 degree sine wave DC variable frequency motor