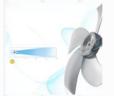

## VIS BLADE DEZIQU

The unique revolutionizing "Air Blade" design produces a powerful concentrated soothing wind feel up to 20 or more meters. The ultra quiet blade design reduces vibration and wind noise giving a natural feeling of comfort. Excellent for restless sleepless nights of hot summer days and circulation of air to give any room a breath of freshness.

#### **Quick Overview:**

EcoHouzng 16" inch Energy Saving Oscillating Pedestal Fan has an energy saving feature that uses less power to provide the same performance as other fans from its unique "Air Blade" design combined with our DC Motor Design. The fan comes with a "Limitless" Rotary Speed Control setting by using the Rotary button. The fan is ideal for medium to large size rooms. This fan has a flat profile, Limitless Rotary Speed setting, removable grill, manual height adjustment, tilt adjustment, and oscillation function.