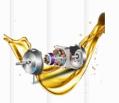

DC Motor Design

Powerful/Quiet "Air Blade" Design

**Limitless Rotary Speed Control** 

#### **Product Features / Specification:**

- Energy Saving
- ☐ Limitless Rotary Speed Control Setting
- ☐ 16" inch ultra high performance 5 "Air Blade" design
- ☐ Adjustable height and tilting fan head design
- ☐ 90 Degree Oscillation feature
- ☐ Ultra Quiet Design
- ☐ Unique guard ring and Sturdy base design
- ☐ 180 degree sine wave DC variable frequency motor