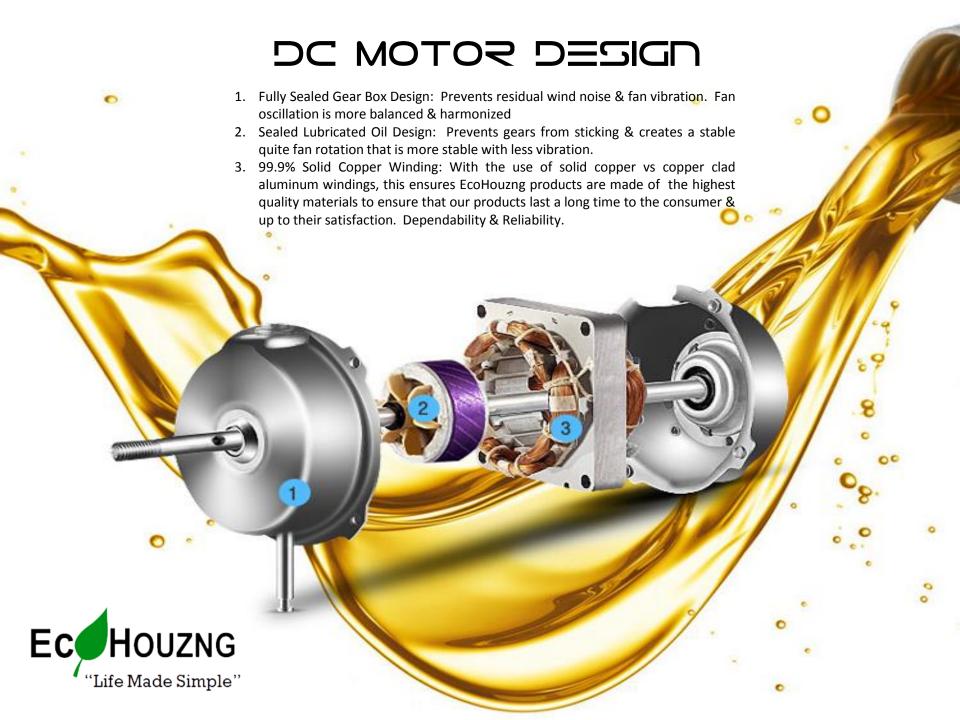

DC Motor Design

Powerful/Quiet "Air Blade" Design

**Limitless Rotary Speed Control** 

#### **Product Features / Specification:**

- Energy Saving
- ☐ Limitless Rotary Speed Control Setting
- ☐ 16" inch ultra high performance 5 "Air Blade" design
- ☐ Adjustable height and tilting fan head design
- ☐ 90 Degree Oscillation feature
- ☐ Ultra Quiet Design
- ☐ Unique guard ring and Sturdy base design
- ☐ 180 degree sine wave DC variable frequency motor