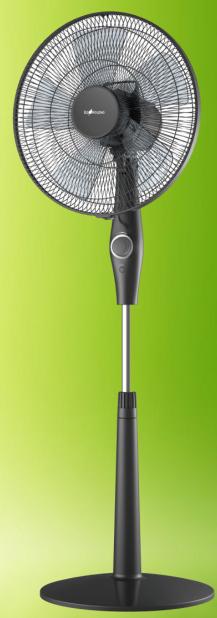

### **EcoHouzng 16" DC Motor Digital Oscillating Stand Up Fan**

#### **Quick Overview:**

EcoHouzng 16" inch Energy Saving Oscillating Pedestal Fan has an energy saving feature that uses less power to provide the same performance as other fans from its unique "Air Blade" design combined with our DC Motor Design. The fan comes with a "Limitless" Rotary Speed Control setting by using the Rotary button. The fan is ideal for medium to large size rooms. This fan has a flat profile, Limitless Rotary Speed setting, removable grill, manual height adjustment, tilt adjustment, and oscillation function.