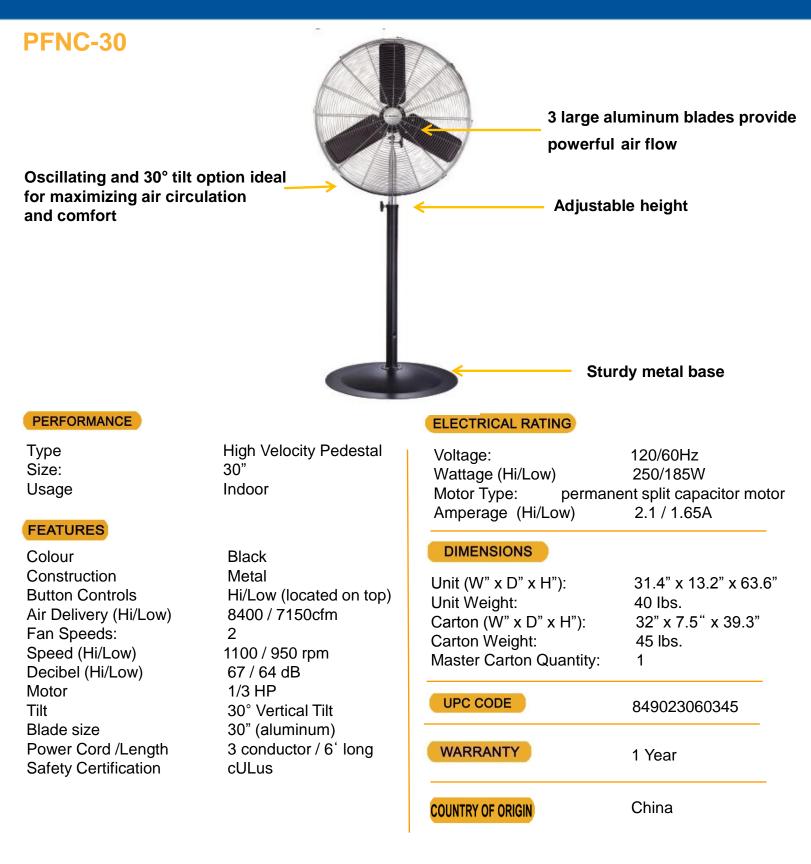

#### PFNC-30

#### Oscillating Feature

Provides large scale air circulation

#### 2 Speed Control

Selectable high and low settings

### Adjustable Height

Extendable tube allow for adjustment of height

## Rugged Design

Suitable for more rugged conditions like loading docks warehouse and assembly lines

## 30° Vertical Tilt

Easily adjust fan airflow to desired setting

#### Powerful

1/3 horsepower industrial motor provides high velocity circulation. 8400 cfm air flow at high setting.