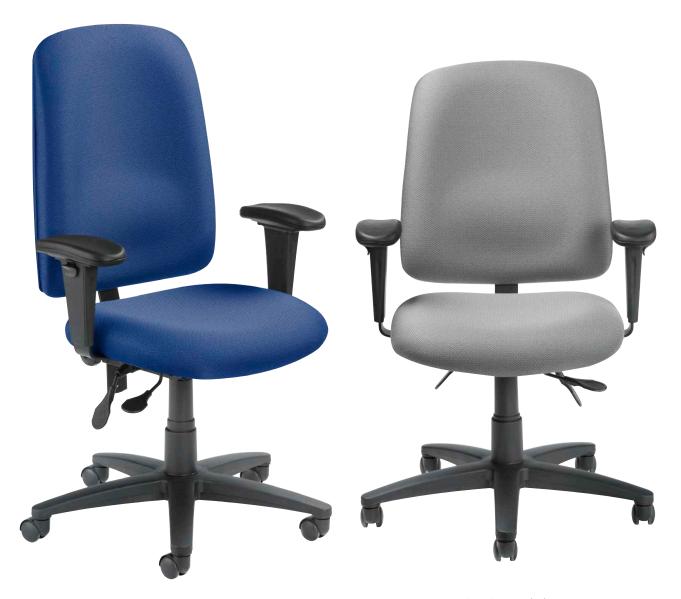

#### Ergonomic Task Chair

This comfortable, attractive multi-task chair will enhance any office environment.

Available in 3 models.

Fabric: Crystal - Blue, Grey and Black.

3169 Model

3169D Model

Nightingale 800.363.8954

#### Ergonomic Task Chair

Articulating swivel mechanism with infinite single lever seat/back angle adjustment, pneumatic height adjustment, back height adjustment.

Height adjustable arms with contoured, elongated polyurethane arm pads.

Waterfall seat design to reduce muscle fatigue.

Large contoured back with built-in lumbar support.

High desnity, high resiliency foam for comfort and support.

5 prong heavy duty nylon base.

3161 Model

3169 Model