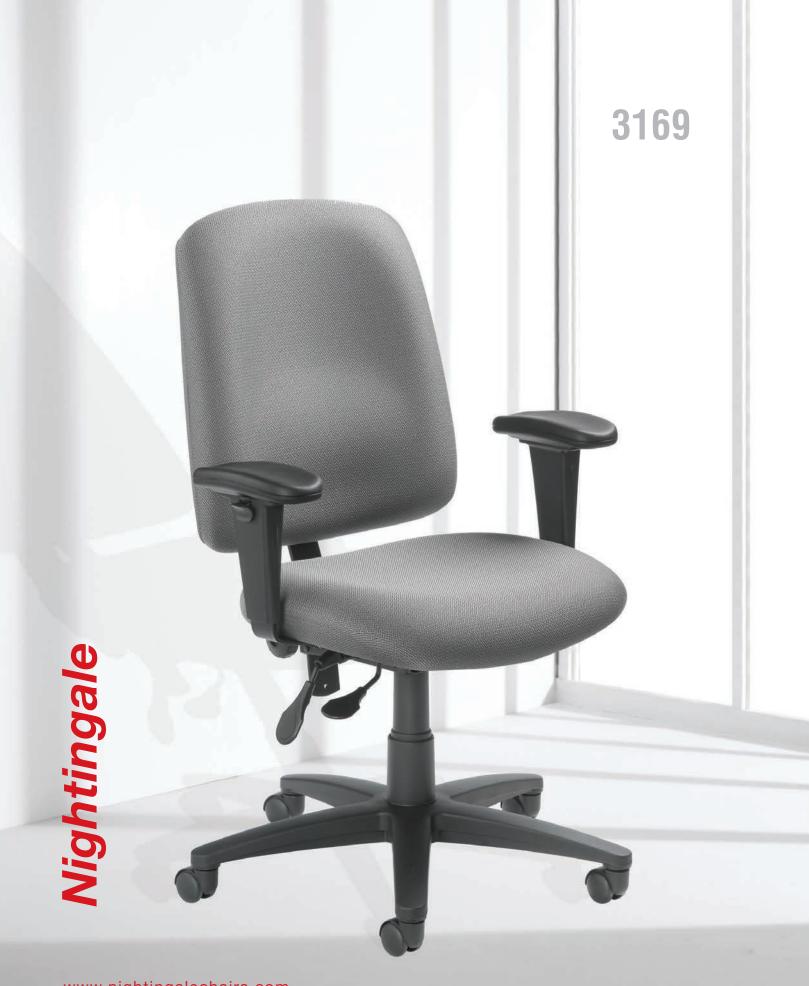

# 3169

#### Ergonomic Task Chair

This comfortable, attractive multi-task chair will enhance any office environment.

Available in 3 models.

Fabric: Crystal - Blue, Grey and Black.

3169 Model

3169D Model

Nightingale 800.363.8954

#### Ergonomic Task Chair

Articulating swivel mechanism with infinite single lever seat/back angle adjustment, pneumatic height adjustment, back height adjustment.

Height adjustable arms with contoured, elongated polyurethane arm pads.

Waterfall seat design to reduce muscle fatigue.

Large contoured back with built-in lumbar support.

High desnity, high resiliency foam for comfort and support.

5 prong heavy duty nylon base.

3161 Model

3169 Model