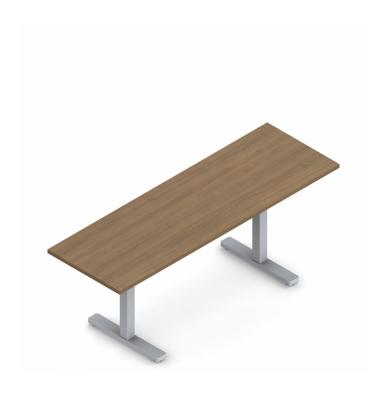

# Ionic I 70"W x 23"D Electric Height Adjustable Rectangular Table

- · Controller with digital readout and four position memory keys
- Quiet hex rod driven single electric motor
- Height adjustable from 28" to 45.25"H
- 1" thick thermally fused laminate top with matching 2mm edge
- 220 lbs. lift capacity
- Telescopic support beam, Silver color
- Tables can be used stand alone or in conjunction with freestanding lonic desking products

### **Specifications**

Dimensions: 70"w x 23"d x 28-45.25"h

Weight: 126 lbs / 57.15 kg Volume: 4.72 ft<sup>3</sup> / 0.13 m<sup>3</sup> **Environmental Certificates** 

<u>lonic</u>