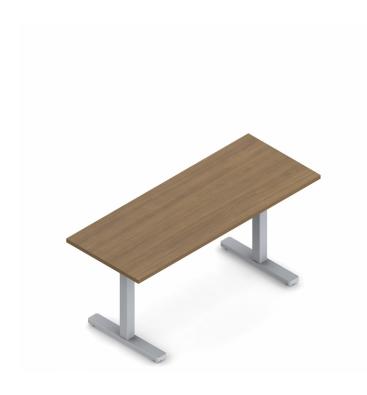

# Ionic | 58"W x 23" Electric Height Adjustable Rectangular Table

- · Controller with digital readout and four position memory keys
- Quiet hex rod driven single electric motor
- Height adjustable from 28" to 45.25"H
- 1" thick thermally fused laminate top with matching 2mm edge
- 220 lbs. lift capacity
- Telescopic support beam, Silver color
- Tables can be used stand alone or in conjunction with freestanding lonic desking products

### **Specifications**

Dimensions: 58"w x 23"d x 28-45.25"h

Weight: 118 lbs / 53.52 kgVolume:  $4.42 \text{ ft}^3 / 0.12 \text{ m}^3$  **Environmental Certificates** 

<u>lonic</u>