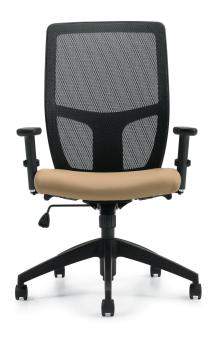

## Format | High Mesh Back Synchro-Tilter

- Synchro-tilt UTL mechanism
- Ratchet back height adjustment
- · Upright position tilt-lock and tilt tension adjustment
- Height and width adjustable arms with soft self-skinned urethane armcaps that slide forward and backward
- Dual wheel carpet casters
- Pneumatic seat height adjustment

#### **Upholstery Options:**

Mesh: Black

Textile: Available in all grade 1 seating textiles (previously

MVL3191F)

Luxhide: Available in various colors

#### **Specifications**

Seat Height: 16" - 20" Weight: 43 lbs / 19.5 kg Volume: 10.5 ft<sup>3</sup> / 0.3 m<sup>3</sup>