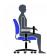

## Format | High Mesh Back Synchro-Tilter

- Synchro-tilt UTL mechanism
- Ratchet back height adjustment
- · Upright position tilt-lock and tilt tension adjustment
- Height and width adjustable arms with soft self-skinned urethane armcaps that slide forward and backward
- Dual wheel carpet casters
- Pneumatic seat height adjustment

#### **Upholstery Options:**

Mesh: Black

Textile: Available in all grade 1 seating textiles (previously

MVL3191F)

Luxhide: Available in various colors