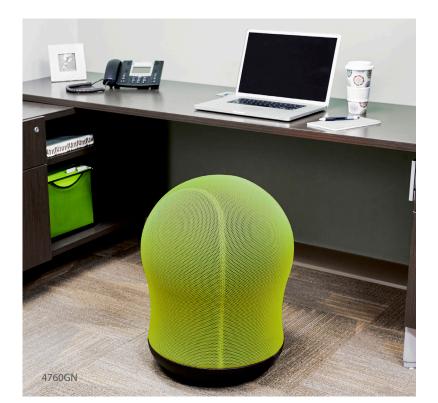

## ZENERGY<sup>™</sup> SWIVEL BALL CHAIR A NEW SPIN ON ACTIVE SEATING

Welcome to the new workspace where going in circles is not always a bad thing. The Zenergy<sup>™</sup> Swivel Ball Chair is adding a little bit of fun to your working environment while providing the small movements that it needs. It provides an active sitting experience by promoting movement through leaning, bouncing and swiveling. This movement may help engage core muscles and keep the body in an active posture. Pull up a ball chair and let's get this workday started.

4760BU

4760BV

RUBBER MOLDED INTO BASE TO HELP PREVENT SLIPPING

MORE FUN THAN ANY OFFICE CHAIR SHOULD BE.

## **PRODUCT SPECS & FEATURES**

- new spin on Zenergy<sup>™</sup> Ball Chair
- $\bullet$  anti-burst 17½" exercise ball covered in vinyl or mesh
- 360° swivel base with active, user-controlled movement
- provides ample movement as it allows users to swivel and lean
- may help support better posture and balance
- rubber molded into base so chair does not slip
- use as alternative desk chair, in meeting areas or gathering spaces
- pump included
- designed by Thomas Walser
- Model # W x D x H Weight List Price