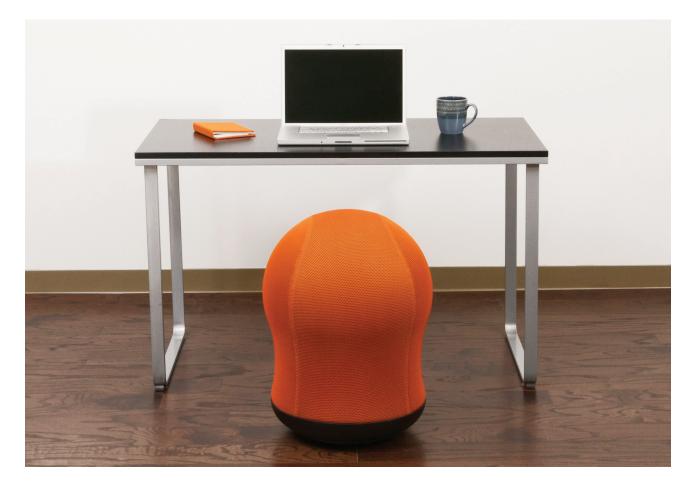

## ZENERGY<sup>™</sup> SWIVEL BALL CHAIR A NEW SPIN ON ACTIVE SEATING

Welcome to the new workspace where going in circles is not always a bad thing. The Zenergy<sup>™</sup> Swivel Ball Chair is adding a little bit of fun to your working environment while providing the small movements that it needs. It provides an active sitting experience by promoting movement through leaning, bouncing and swiveling. This movement may help engage core muscles and keep the body in an active posture. Pull up a ball chair and let's get this workday started.

## **PRODUCT SPECS & FEATURES**

- new spin on Zenergy<sup>™</sup> Ball Chair
- $\bullet$  anti-burst 17½" exercise ball covered in vinyl or mesh
- 360° swivel base with active, user-controlled movement
- provides ample movement as it allows users to swivel and lean
- may help support better posture and balance
- rubber molded into base so chair does not slip
- use as alternative desk chair, in meeting areas or gathering spaces
- pump included
- designed by Thomas Walser
- Model # W x D x H Weight List Price

## **APPLICATIONS**

- Home offices
- Corporate offices
- Open offices
- Conference rooms
- Co-working spaces

For more information on this product please visit safcoproducts.com.