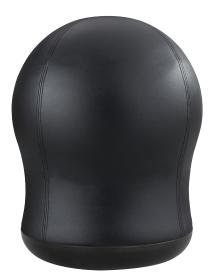

## ZENERGY<sup>™</sup> SWIVEL BALL CHAIR A NEW SPIN ON ACTIVE SEATING

Welcome to the new workspace where going in circles is not always a bad thing. The Zenergy<sup>™</sup> Swivel Ball Chair is adding a little bit of fun to your working environment while providing the small movements that it needs. It provides an active sitting experience by promoting movement through leaning, bouncing and swiveling. This movement may help engage core muscles and keep the body in an active posture. Pull up a ball chair and let's get this workday started.



4760BU



4760BV



RUBBER MOLDED INTO BASE TO HELP PREVENT SLIPPING

MORE FUN THAN ANY OFFICE CHAIR SHOULD BE.

## **PRODUCT SPECS & FEATURES**

- new spin on Zenergy<sup>™</sup> Ball Chair
- $\bullet$  anti-burst 17½" exercise ball covered in vinyl or mesh
- 360° swivel base with active, user-controlled movement
- provides ample movement as it allows users to swivel and lean
- may help support better posture and balance
- rubber molded into base so chair does not slip
- use as alternative desk chair, in meeting areas or gathering spaces
- pump included
- designed by Thomas Walser
- Model # W x D x H Weight List Price

4760 17½ x 17½ x 23" 13.5 lbs. \$299.00

## **FABRIC OPTIONS**





(OR)



Black Vinyl (BV)

## **APPLICATIONS**

- Home offices
- Corporate offices
- Open offices
- Conference ro