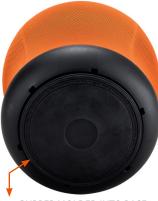

4760BU

4760BV

RUBBER MOLDED INTO BASE TO HELP PREVENT SLIPPING

MORE FUN THAN ANY OFFICE CHAIR SHOULD BE.