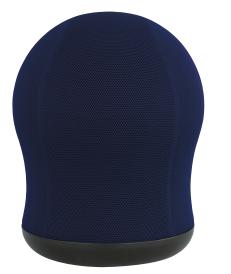

## ZENERGY<sup>™</sup> SWIVEL BALL CHAIR A NEW SPIN ON ACTIVE SEATING

Welcome to the new workspace where going in circles is not always a bad thing. The Zenergy<sup>™</sup> Swivel Ball Chair is adding a little bit of fun to your working environment while providing the small movements that it needs. It provides an active sitting experience by promoting movement through leaning, bouncing and swiveling. This movement may help engage core muscles and keep the body in an active posture. Pull up a ball chair and let's get this workday started.



4760BU



4760BV



RUBBER MOLDED INTO BASE TO HELP PREVENT SLIPPING

MORE FUN THAN ANY OFFICE CHAIR SHOULD BE.

## **PRODUCT SPECS & FEATURES**

- new spin on Zenergy<sup>™</sup> Ball Chair
- $\bullet$  anti-burst 17½" exercise ball covered in vinyl or mesh
- 360° swivel base with active, user-controlled movement
- provides ample movement as it allows users to swivel and lean
- may help support better posture and balance
- rubber molded into base so chair does not slip
- use as alternative desk chair, in meeting areas or gathering spaces
- pump included
- designed by Thomas Walser
- Model # W x D x H Weight List Price

4760 17½ x 17½ x 23" 13.5 lbs. \$299.00

## **FABRIC OPTIONS**





(OR)



Black Vinyl (BV)

## **APPLICATIONS**

- Home offices
- Corporate offices
- Open offices
- Con