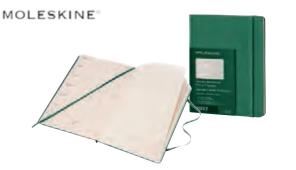

#### Moleskine Weekly Notebook Planner

12 months (January to December). 1 page per week. Appointments on left, ruled page for notes and ideas on right. Elastic closure with expandable inner pocket. Matching ribbon bookmark. 180° lie-flat opening. Includes planning, time zones, international measurements, dialling codes and flight durations. Ivory-coloured paper. Hardcover. 8 1/4" x 5".

| Product Code                                                              | Description | Price          |
|---------------------------------------------------------------------------|-------------|----------------|
| MSW85GRN                                                                  | Green       | 29.58 Net/Each |
| $(\mathbf{E}) \stackrel{\circ}{\underset{\mathrm{ESC}}{\longrightarrow}}$ |             |                |