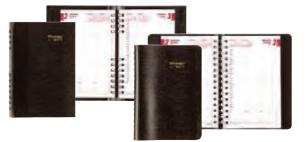

#### Letts Daily Journals

Daily ruled journal. Includes reference sections and telephone/address pages. Ribbon page marker. Perfect bound. Hardcover.

| Product Code | Description                                                                                | Price          |
|--------------|--------------------------------------------------------------------------------------------|----------------|
| 10X-1        | 81/4" X 57/8". Black                                                                       | 32.85 Net/Each |
| 10Y          | 10 <sup>1</sup> /4" x 8 <sup>1</sup> /4". Black and Red.<br>No colour choice upon ordering | 34.73 Net/Each |
| 10Z-1        | 11 <sup>3</sup> /4" x 8 <sup>1</sup> /4". Black                                            | 45.50 Net/Each |