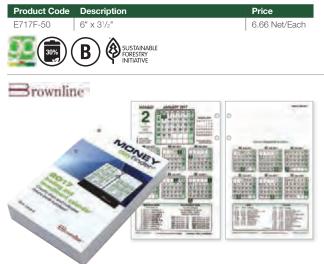

#### Brownline Money Dayfinder Daily Calendar Refill

12 months (January to December). 2 pages per day. Canadian bankers' financial and investment planning calendar for North American markets. Mid-term table, count-back table. Canadian and U.S bank holidays. Includes lined area for notes. Calendar pad hold, sold separately. Preprinted with green and black ink.

| Product Code | Description                             | Price          |
|--------------|-----------------------------------------|----------------|
| C5R          | 7 <sup>1</sup> /4" x 4 <sup>3</sup> /4" | 48.14 Net/Each |
| <b>(E</b> )  | C5S stand available as a special order  |                |