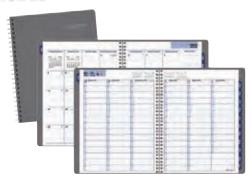

#### At-A-Glance Daily Planning Notebook

Daily design with flexible perfect bound cover with bungee closure. 1 page per day. 12 months (January to December). Lined planning pages. Hot spot reminder section on each page. Past, current and 6 future month reference calendars preprinted on pages. Ribbon page marker included. Includes 3-year reference calendar, index sheet, event planning and contact pages. Preprinted in black ink. 6" x 9".