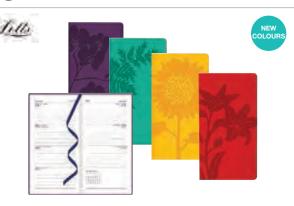

#### Letts Weekly Pocket Planners

12 months (January to December) 2 pages per week. Perfect bound. Ruled space for each day of the week. Calendar for current month on each spread. Embossed soft cover. Ribbon bookmark.  $3^{1/_{8}} \times 6^{\circ}$ .

| Product Code | Description      | Price          |
|--------------|------------------|----------------|
| CB3N01       | Burgundy Blossom |                |
| CB3N02       | Green Blossom    |                |
| CB3N03       | Yellow Blossom   | 11.82 Net/Each |
| CB3N04       | Red Blossom      |                |