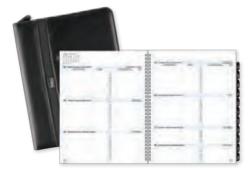

#### Moleskine Daily Planners

12 months (January to December). 1 page per day. 1 lined paged per day. Hardcover. Rounded corners. Elastic closure. Expandable inner pocket. Label on flyleaf. Matching ribbon bookmark. 180° lie-flat opening. Reusable paperband. B-side featuring additional printed tools. Preprinted world map and full-month calendars. Includes planning, time zones, international measurements, dialling codes and flight durations. Includes removable address book with 28 lined pages. 3 sheets of stickers. Ivory-coloured paper. Preprinted in black ink. 5" x 81/4".

| Product Code | Description  | Price          |
|--------------|--------------|----------------|
| MSD85BLK*    | Black        |                |
| MSD85PPL     | Mauve Purple | 29.58 Net/Fach |
| MSD85RED*    | Red          | 29.58 Net/Each |
| NEW MSD85GRN | Green        |                |