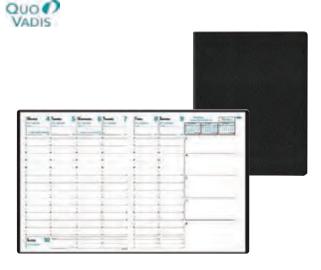

#### **Quo Vadis Notor Daily Planner**

Daily, stitched binding design lays flat when open. 12 months (January to December). 1 day per page. Appointment schedule at top from 8:00 am to 7:00 pm in hourly intervals. Each page divided into schedule, day's priority and large area at bottom for daily notes. Monthly tab, Perforated corners Includes address and memos section. Refillable. Material: acid-free and pH-neutral paper. Preprinted in blue ink. 43/4"W x 63/4"H.

| Product Code Des       | cription                                                       | Price          |
|------------------------|----------------------------------------------------------------|----------------|
| 21102E01 Blac<br>(no c | k, Blue, Burgandy or Red<br>colour choice on delivered orders) | 18.67 Net/Each |