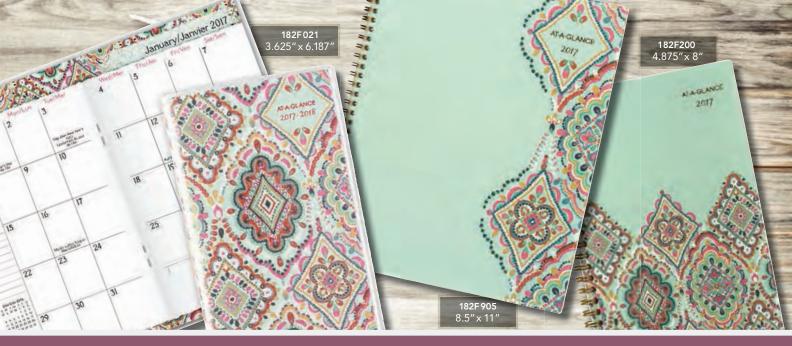

#### NEW

At-A-Glance Marrakesh Weekly/Monthly Planners

| y to December). 2 pages per month. Stapl<br>Special reference and information pages. M<br>3 <sup>5</sup> / <sub>8</sub> " x 6 <sup>3</sup> / <sub>16</sub> "<br>st-consumer waste paper 12 months (.lan              | osaic design<br>6.85 Net/Each                                        |  |
|----------------------------------------------------------------------------------------------------------------------------------------------------------------------------------------------------------------------|----------------------------------------------------------------------|--|
|                                                                                                                                                                                                                      |                                                                      |  |
| ost-consumer waste paper 12 months (Jan                                                                                                                                                                              |                                                                      |  |
| Made with 30% post-consumer waste paper. 12 months (January to December). 2 pages per week. 2 pages per month with ruled blocks. Telephone/<br>address and note pages. Twin wirebound. Poly cover with mosaic design |                                                                      |  |
| 4 <sup>7</sup> / <sub>8</sub> " x 8"                                                                                                                                                                                 | 21.88 Net/Each                                                       |  |
| 11" x 8 <sup>1</sup> / <sub>2</sub> "                                                                                                                                                                                | 28.44 Net/Each                                                       |  |
| 11 10/2                                                                                                                                                                                                              | 20.11100/2001                                                        |  |
|                                                                                                                                                                                                                      | bages. Twin wirebound. Poly cover with mc<br>4 <sup>7</sup> /8" x 8" |  |

#### At-A-Glance Abby Weekly/Monthly Planners

Weekly/monthly, twin wirebound planner with purple and orange geometric pattern on planning pages. 2 pages per week includes equal amount of ruled planning space for each day (Monday to Thursday on the left page and Friday to Sunday on right). 2 pages per month includes daily blocks to write in reminders or key dates. Monthly spreads are tabbed with a column for notes and past/future month reference calendars preprinted for date checking. Special pages include telephone/address page, pages for notes, event calendar and holidays and 3-year calendar reference. Paper resists ink bleed through. Preprinted in purple and orange ink. Purple.

| Product Code | Description                                                                                 | Price          |
|--------------|---------------------------------------------------------------------------------------------|----------------|
| 584F200      | 13 months tabbed (January to January). Embossed geometric design on front. $4^7/_8$ " x 8"  | 27.35 Net/Each |
| 184F905      | 12 months tabbed (January to December).<br>8 <sup>1</sup> /2 <sup>#</sup> x 11 <sup>#</sup> | 28.44 Net/Each |