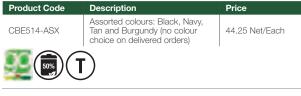

#### **Quo Vadis Notor Daily Planner**

Daily, stitched binding design lays flat when open. 12 months (January to December). 1 day per page. Appointment schedule at top from 8:00 am to 7:00 pm in hourly intervals. Each page divided into schedule, day's priority and large area at bottom for daily notes. Monthly tab, Perforated corners Includes address and memos section. Refillable. Material: acid-free and pH-neutral paper. Preprinted in blue ink. 43/4"W x 63/4"H.

| Product Code Des       | cription                                                       | Price          |
|------------------------|----------------------------------------------------------------|----------------|
| 21102E01 Blac<br>(no c | k, Blue, Burgandy or Red<br>colour choice on delivered orders) | 18.67 Net/Each |