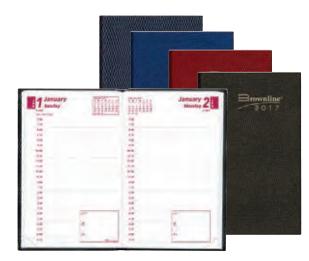

#### **Brownline Daily Planners**

12 months (January to December). 1 page per day. Ruled. Perfect bound. Cash record section. Lizard-like hardcover. Red.

| Product Code | Description                              | Price          |
|--------------|------------------------------------------|----------------|
| C550RED      | 10" x 7 <sup>7</sup> /8"                 | 44.79 Net/Each |
| C551RED      | 13 <sup>3</sup> /8" x 7 <sup>7</sup> /8" | 46.53 Net/Each |

#### Moleskine Daily Planners

12 months (January to December). 1 page per day. 1 lined paged per day. Hardcover. Rounded corners. Elastic closure. Expandable inner pocket. Label on flyleaf. Matching ribbon bookmark. 180° lie-flat opening. Reusable paperband. B-side featuring additional printed tools. Preprinted world map and full-month calendars. Includes planning, time zones, international measurements, dialling codes and flight durations. Includes removable address book with 28 lined pages. 3 sheets of stickers. Ivory-coloured paper. Preprinted in black ink. 5" x 81/4".