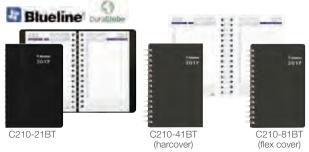

#### Blueline DuraGlobe Sugar Cane Daily Planners

Twin wirebound, daily design. 1 page per day with Saturday and Sunday on the same page. Appointment schedule from 7:00 am to 7:30 pm in  $1/_2$ -hour intervals. Material: sugar cane-based paper, renewable material and non-wood fibre. 8" x 5". Black.

| Product Code | Description            | Price          |
|--------------|------------------------|----------------|
| C210-21BT    | Leather like softcover | 12.64 Net/Each |
| C210-41BT    | Hardcover              | 12.77 Net/Each |
| C210-81BT    | Flex cover             | 14.06 Net/Each |