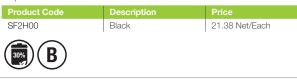

#### DayMinder Premiere Weekly Planner

Weekly, concealed wire design with hardcover for a professional look. 2 pages per week. Appointment schedule from 8:00 am to 5:00 pm in hourly intervals (Monday to Friday); lined spaces for Saturday and Sunday. Storage pocket and tabbed monthly dividers for easier planning. Past, present and future calendars preprinted at top of pages. Preprinted in black ink. 8" x 4%".

| Product Code | Description | Price          |
|--------------|-------------|----------------|
| GF21H00      | Black       | 24.50 Net/Each |
| <b>()(B)</b> |             |                |