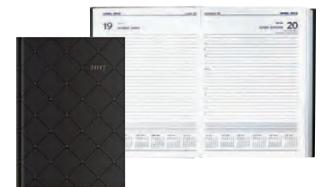

#### **Belvedere Daily Appointment Planner**

13 months (January to January). Appointment schedule from 7:00 am to 7:00 pm in hourly intervals. 1 page per day. Padded printed hardcover. Includes ribbon bookmark. Perforated corners.  $8^{1}/4^{"} \times 6^{"}$ .

| Product Code | Description | Price          |
|--------------|-------------|----------------|
| 4400004      | Grey        | 29.99 Net/Each |
|              |             |                |
|              |             |                |