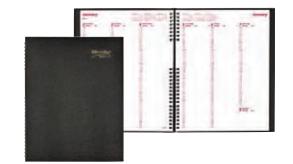

#### At-A-Glance Daily Planning Notebook

Daily design with flexible perfect bound cover with bungee closure. 1 page per day. 12 months (January to December). Lined planning pages. Hot spot reminder section on each page. Past, current and 6 future month reference calendars preprinted on pages. Ribbon page marker included. Includes 3-year reference calendar, index sheet, event planning and contact pages. Preprinted in black ink. 6" x 9".

| Product Code | Description             | Price          |
|--------------|-------------------------|----------------|
| 70-62F1-30   | Grey with orange circle | 30.01 Net/Each |
|              |                         |                |
|              |                         |                |
|              |                         |                |
|              |                         |                |
|              |                         |                |
| $\frown$     |                         |                |
| <b>(B)</b>   |                         |                |
| E            |                         |                |