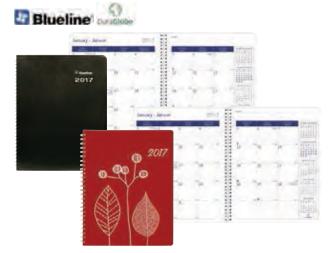

#### Blueline DuraGlobe Sugar Cane Daily Planners

Twin wirebound, daily design. 1 page per day with Saturday and Sunday on the same page. Appointment schedule from 7:00 am to 7:30 pm in  $1/_2$ -hour intervals. Material: sugar cane-based paper, renewable material and non-wood fibre. 8" x 5". Black.