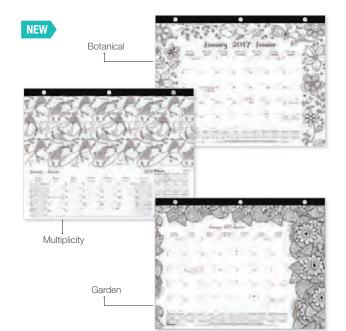

#### Blueline Monthly Colouring Desk Pads

12-month (August to July) design. 1 month on each sheet with 1 block per day. Design alternates every month and can be coloured in to create a personal look and colour scheme. Tear-off, perforated sheets are bound at top. Can lay flat on a desktop or can be hung up using prepunched holes. Reinforced chipboard backer and corners. Material: 24 lb. paper. Non-refillable. Black ink on white background.

| Product Code | Description                                                                    | Price          |
|--------------|--------------------------------------------------------------------------------|----------------|
| C2917211B    | Botanica. 12-month calendar preprinted on bottom of each sheet. 11" x 81/2"    | 9.99 Net/Each  |
| C2917311B    | Botanica. 14-month calendar preprinted on bottom of each sheet. 22" x 17"      | 10.99 Net/Each |
| C2917212B    | Multiplicity. 16-month calendar preprinted on side of each sheet. 11" x 81/2"  | 9.99 Net/Each  |
| C2917312B    | Multiplicity. 16-month calendar preprinted<br>on side of each sheet. 22" x 17" | 10.99 Net/Each |
| C2917213B    | Garden .12-month calendar preprinted on bottom of each sheet. 11" x 81/2"      | 9.99 Net/Each  |
| C2917313B    | Garden. 14-month calendar preprinted on bottom of each sheet. 22" x 17"        | 10.99 Net/Each |