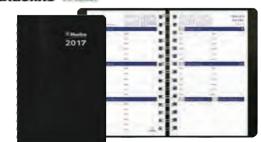

#### Moleskine Daily Planners

12 months (January to December). 1 page per day. 1 lined paged per day. Hardcover. Rounded corners. Elastic closure. Expandable inner pocket. Label on flyleaf. Matching ribbon bookmark. 180° lie-flat opening. Reusable paperband. B-side featuring additional printed tools. Preprinted world map and full-month calendars. Includes planning, time zones, international measurements, dialling codes and flight durations. Includes removable address book with 28 lined pages. 3 sheets of stickers. Ivory-coloured paper. Preprinted in black ink. 5" x 81/4".

| Product Code | Description  | Price          |
|--------------|--------------|----------------|
| MSD85BLK*    | Black        |                |
| MSD85PPL     | Mauve Purple | 29.58 Net/Fach |
| MSD85RED*    | Red          | 29.58 Net/Each |
| NEW MSD85GRN | Green        |                |