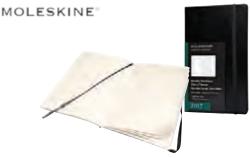

#### **Moleskine Weekly Planner**

Weekly design with hardcover. 12 months (January to December). 2 pages per week. Preprinted world map and full-month calendars. Elastic closure. Includes bookmark, removable address book with 28 lined pages and laminated alphabetical labels and expandable inner storage pocket. Preprinted in black ink. Black.

| Product Code | Description               | Price          |
|--------------|---------------------------|----------------|
| MSW53BLK     | Pocket-size 51/2" x 31/2" | 21.11 Net/Each |
|              |                           |                |