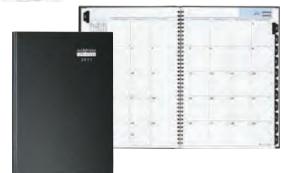

#### At-A-Glance QuickNotes Weekly/Monthly Planner

Weekly/Monthly wirebound design with softcover (January-December). 2 pages per week. Appointment schedule from 8:00 am to 8:45 pm in 15-minute intervals. Weekly spreads are column-style, with a full-length vertical column for each day, including weekends. QuickNotes yellow highlighted vertical section on weekly pages and full-page section on monthly sections. 1 page monthly calendars with ruled blocks. Storage pocket included. Preprinted with assorted ink colours. 10<sup>7</sup>/<sub>8</sub>" x 8<sup>1</sup>/<sub>4</sub>".