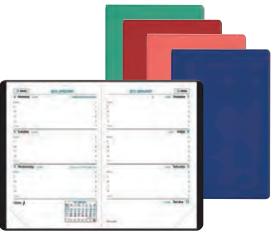

#### **Grand & Toy Weekly Planners**

Wirebound, weekly design with softcover 2 pages per week. Appointment schedule from 8:00 am to 5:00 pm in hourly intervals (Monday to Friday). Current and future month calendars preprinted at top. Tabbed telephone and address section. Black. Pages pre-printed in black and green ink.

| Product Code | Description                    | Price          |
|--------------|--------------------------------|----------------|
| 99160        | 6" x 3 <sup>3</sup> /4"        | 9.66 Net/Each  |
| 99156        | 8" x 5"                        | 9.95 Net/Each  |
| 99170        | 11" x 8" (15-minute intervals) | 17.83 Net/Each |