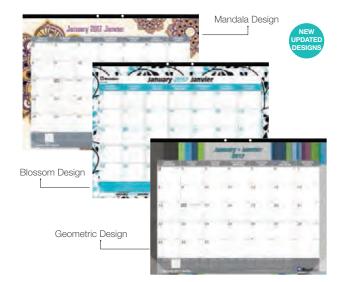

| Product Code | Description                                                                    | Price          |
|--------------|--------------------------------------------------------------------------------|----------------|
| C195110B     | Mandala design. 173/4" x 107/8"                                                | 9.66 Net/Each  |
| C194110B     | Mandala design. 22" x 17"                                                      | 13.80 Net/Each |
| C195112B     | Blossom design. 173/4" x 107/8"                                                | 9.66 Net/Each  |
| C194112B     | Blossom design. 22" x 17"                                                      | 13.80 Net/Each |
| C195113B     | Geometric design. Preprinted with blue ink. $17^{3/4^{"}} \times 10^{7/8^{"}}$ | 9.66 Net/Each  |
| C194113B     | Geometric design. 22" x 17"                                                    | 13.80 Net/Each |