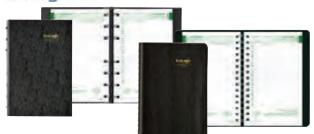

#### **Brownline Daily Planners**

12 months (January to December). 1 page per day. Ruled. Perfect bound. Cash record section. Lizard-like hardcover. Red.

| Product Code | Description                              | Price          |
|--------------|------------------------------------------|----------------|
| C550RED      | 10" x 7 <sup>7</sup> /8"                 | 44.79 Net/Each |
| C551RED      | 13 <sup>3</sup> /8" x 7 <sup>7</sup> /8" | 46.53 Net/Each |