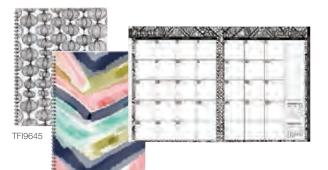

#### TF Publishing Perfect Weekly/Monthly Planners

Colour the exterior front and back covers to personalize your organizer. 12 months (January to December). 2 pages per month. 2 pages per week. Spiral bound. Tabbed weekly and monthly calendar with generous writing space for detailed scheduling. Includes protective cover that doubles as storage pocket. Yearly overview, contact and blank pages. 9<sup>1</sup>/<sub>4</sub>" x 11".

| TFI9645 Color Me Pe  | rfect (includes colouring pages) | 22.27 Net/Fach |
|----------------------|----------------------------------|----------------|
| TFI9581 Painted Cold | brs                              | 22.27 Nev Laci |