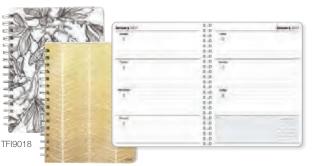

#### **TF Publishing Spiral Planners**

Environmentally safe inks. 12 months (January to December). 2 pages per week. Tabbed weekly and monthly calendar with generous writing space. Includes protective cover that doubles as storage pocket. Yearly overview, contact and blank pages.  $8^{1}/2^{"} \times 7^{"}$ .

| Product Code | Description                        | Price          |
|--------------|------------------------------------|----------------|
| TFI9018      | Color Me (includes coloring pages) | 19.65 Net/Each |
| TFI9081      | Plan Me                            | 19.00 Net/Each |
| E SC         |                                    |                |