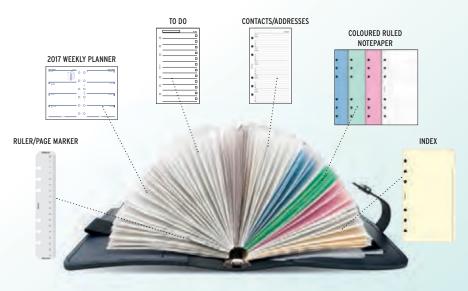

#### **Blueline Filofax Weekly Planners**

Weekly twin wirebound design with flexible leather-look cover. 2 pages per week with ruled space for each day of the week. Space for notes on each spread. Colour matched elastic closure. Ruler/Page marker. 1 coloured index with pocket. Includes 20 note pages that can be removed and reinserted. Cream coloured paper preprinted with blue and grey ink. 10<sup>7</sup>/8" x 8<sup>1</sup>/2".

| Product Code | Description | Price          |
|--------------|-------------|----------------|
| C1811401     | Black       |                |
| C1811402     | Blue        | 29.99 Net/Each |
| C1811403     | Fuchsia     |                |
| T            |             |                |