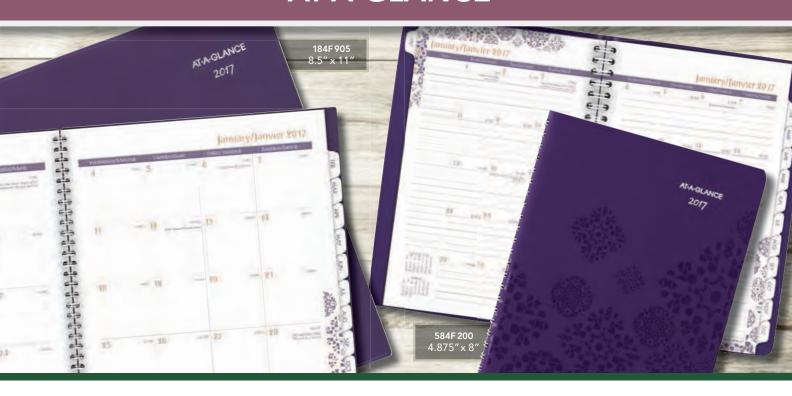

#### At-A-Glance Abby Weekly/Monthly Planners

Weekly/monthly, twin wirebound planner with purple and orange geometric pattern on planning pages. 2 pages per week includes equal amount of ruled planning space for each day (Monday to Thursday on the left page and Friday to Sunday on right). 2 pages per month includes daily blocks to write in reminders or key dates. Monthly spreads are tabbed with a column for notes and past/future month reference calendars preprinted for date checking. Special pages include telephone/address page, pages for notes, event calendar and holidays and 3-year calendar reference. Paper resists ink bleed through. Preprinted in purple and orange ink. Purple.

| Product Code | Description                                                                                 | Price          |
|--------------|---------------------------------------------------------------------------------------------|----------------|
| 584F200      | 13 months tabbed (January to January). Embossed geometric design on front. $4^7/_8$ " x 8"  | 27.35 Net/Each |
| 184F905      | 12 months tabbed (January to December).<br>8 <sup>1</sup> /2 <sup>#</sup> x 11 <sup>#</sup> | 28.44 Net/Each |