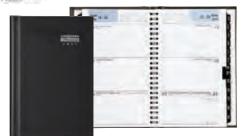

#### **Brownline Daily Planners**

12 months (January to December). 1 page per day. Ruled. Perfect bound. Cash record section. Lizard-like hardcover. Red.

| Product Code | Description                              | Price          |
|--------------|------------------------------------------|----------------|
| C550RED      | 10" x 7 <sup>7</sup> /8"                 | 44.79 Net/Each |
| C551RED      | 13 <sup>3</sup> /8" x 7 <sup>7</sup> /8" | 46.53 Net/Each |