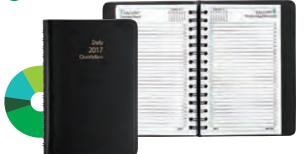

#### Moleskine Daily Planners

12 months (January to December). 1 page per day. 1 lined paged per day. Hardcover. Rounded corners. Elastic closure. Expandable inner pocket. Label on flyleaf. Matching ribbon bookmark. 180° lie-flat opening. Reusable paperband. B-side featuring additional printed tools. Preprinted world map and full-month calendars. Includes planning, time zones, international measurements, dialling codes and flight durations. Includes removable address book with 28 lined pages. 3 sheets of stickers. Ivory-coloured paper. Preprinted in black ink. 5" x 81/4".

| Product Code | Description  | Price          |
|--------------|--------------|----------------|
| MSD85BLK*    | Black        |                |
| MSD85PPL     | Mauve Purple | 29.58 Net/Fach |
| MSD85RED*    | Red          | 29.58 Net/Each |
| NEW MSD85GRN | Green        |                |