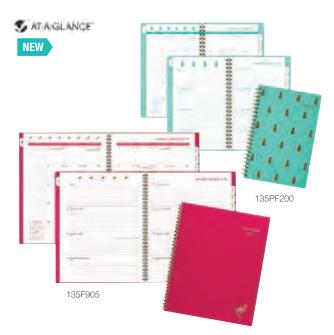

#### At-A-Glance Miami Weekly/Monthly Poly Planners

Made with 30% post-consumer recycled paper. Bright colours with reflective gold accent design Inside printing and motif to match the cover. 12 months (January to December). 2 pages per week. 2 pages per month with ruled blocks. Telephone/address and note pages, event calendar and holidays. Twin wirebound. Poly cover with look inspired by Miami.

| Product Code | Description                           | Price          |
|--------------|---------------------------------------|----------------|
| 135PF200     | 4 <sup>7</sup> / <sub>8</sub> " x 8"  | 21.88 Net/Each |
| 135F905      | 11" x 8 <sup>1</sup> / <sub>2</sub> " | 28.44 Net/Each |