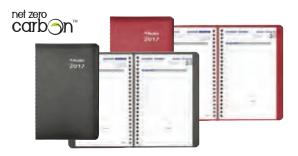

#### Net Zero Carbon Planners

Carbon Neutral Certified. Twin wirebound, softcover design keeps appointments and meetings organized. Preprinted with vegetable oil-based ink. Monthly 14-month (December to January). 2 pages per month; 1 ruled block per day.  $8^7/s^* \times 8^1/s^*$ .

| Product Code | Description | Price          |
|--------------|-------------|----------------|
| C830-83BT    | Red         | 14.81 Net/Each |
| C830-81BT    | Black       | 14.01 Net/Each |