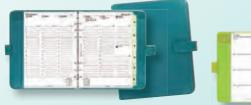

#### **Blueline Filofax Weekly Planners**

Weekly twin wirebound design with flexible leather-look cover. 2 pages per week with ruled space for each day of the week. Space for notes on each spread. Colour matched elastic closure. Ruler/Page marker. 1 coloured index with pocket. Includes 20 note pages that can be removed and reinserted. Cream coloured paper preprinted with blue and grey ink. 10<sup>7</sup>/8" x 8<sup>1</sup>/2".

| Product Code | Description | Price          |
|--------------|-------------|----------------|
| C1811401     | Black       |                |
| C1811402     | Blue        | 29.99 Net/Each |
| C1811403     | Fuchsia     |                |
| T            |             |                |