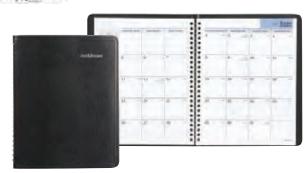

#### At-A-Glance Daily Planning Notebook

Daily design with flexible perfect bound cover with bungee closure. 1 page per day. 12 months (January to December). Lined planning pages. Hot spot reminder section on each page. Past, current and 6 future month reference calendars preprinted on pages. Ribbon page marker included. Includes 3-year reference calendar, index sheet, event planning and contact pages. Preprinted in black ink. 6" x 9".