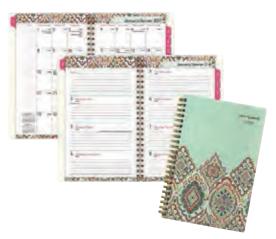

#### At-A-Glance Abby Weekly/Monthly Planners

Weekly/monthly, twin wirebound planner with purple and orange geometric pattern on planning pages. 2 pages per week includes equal amount of ruled planning space for each day (Monday to Thursday on the left page and Friday to Sunday on right). 2 pages per month includes daily blocks to write in reminders or key dates. Monthly spreads are tabbed with a column for notes and past/future month reference calendars preprinted for date checking. Special pages include telephone/address page, pages for notes, event calendar and holidays and 3-year calendar reference. Paper resists ink bleed through. Preprinted in purple and orange ink. Purple.

| Product Code | Description                                                                                 | Price          |
|--------------|---------------------------------------------------------------------------------------------|----------------|
| 584F200      | 13 months tabbed (January to January). Embossed geometric design on front. $4^7/_8$ " x 8"  | 27.35 Net/Each |
| 184F905      | 12 months tabbed (January to December).<br>8 <sup>1</sup> /2 <sup>#</sup> x 11 <sup>#</sup> | 28.44 Net/Each |