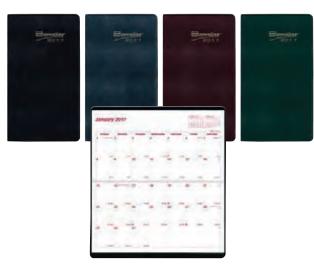

#### **Brownline Daily Planners**

12 months (January to December). 1 page per day. Ruled. Perfect bound. Cash record section. Lizard-like hardcover. Red.

| Product Code | Description                              | Price          |
|--------------|------------------------------------------|----------------|
| C550RED      | 10" x 7 <sup>7</sup> /8"                 | 44.79 Net/Each |
| C551RED      | 13 <sup>3</sup> /8" x 7 <sup>7</sup> /8" | 46.53 Net/Each |