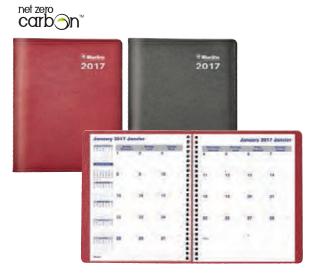

#### Net Zero Carbon Planners

Carbon Neutral Certified. Twin wirebound, softcover design keeps appointments and meetings organized. Preprinted with vegetable oil-based ink. Monthly 14-month (December to January). 2 pages per month; 1 ruled block per day.  $8^7/s^* \times 8^1/s^*$ .

| Product Code | Description | Price          |
|--------------|-------------|----------------|
| C830-83BT    | Red         | 14.81 Net/Each |
| C830-81BT    | Black       | 14.01 Net/Each |