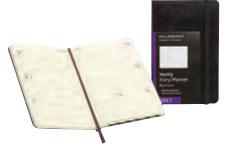

#### Moleskine Weekly Planners

Weekly design with hardcover. 12 months (January to December). 2 pages per week. Preprinted world map and full-month calendars. Elastic closure. Includes bookmark, removable address book with 28 lined pages and laminated alphabetical labels and expandable inner storage pocket. Preprinted in black ink. Black.

| Product Code | Description                           | Price          |
|--------------|---------------------------------------|----------------|
| MSW85BLK     | 8 <sup>1</sup> /4" x 5"               | 26.39 Net/Each |
| MSW107BLK    | 10" x 7 <sup>3</sup> / <sub>4</sub> " | 42.23 Net/Each |