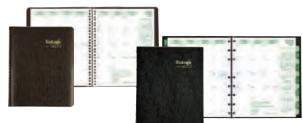

#### EcoLogix

#### EcoLogix 100% Recycled Weekly Planner

Made with 100% post-consumer recycled paper, 90% recycled wire binding and 60% recycled covers. Weekly, twin wirebound design with softcover. 12 months (January to December). 2 pages per week. Appointment schedule from 7:00 am to 6:00 pm in hourly intervals (Monday to Friday); lined spaces for Saturday and Sunday. Ecological tip featured each week. Preprinted with green ink. Black.

| Product Code | Description | Price          |
|--------------|-------------|----------------|
| C415W-81B    | 8" x 5"     | 17.46 Net/Each |
| E B          | )<br>FSC    |                |