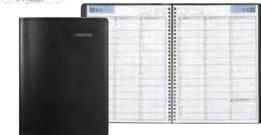

#### Grand & Toy Daily Planner

12 months (January to December). Daily, wirebound design with softcover. 2 days per page with ruled lines for each day. Preprinted with black and green ink. 8" x 5".

| h |
|---|
| ; |