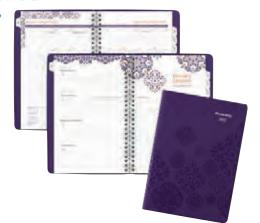

#### NEW

At-A-Glance Marrakesh Weekly/Monthly Planners

| y to December). 2 pages per month. Stapl<br>Special reference and information pages. M<br>3 <sup>5</sup> / <sub>8</sub> " x 6 <sup>3</sup> / <sub>16</sub> "<br>st-consumer waste paper 12 months (.lan              | osaic design<br>6.85 Net/Each                                        |  |
|----------------------------------------------------------------------------------------------------------------------------------------------------------------------------------------------------------------------|----------------------------------------------------------------------|--|
|                                                                                                                                                                                                                      |                                                                      |  |
| ost-consumer waste paper 12 months (Jan                                                                                                                                                                              |                                                                      |  |
| Made with 30% post-consumer waste paper. 12 months (January to December). 2 pages per week. 2 pages per month with ruled blocks. Telephone/<br>address and note pages. Twin wirebound. Poly cover with mosaic design |                                                                      |  |
| 4 <sup>7</sup> / <sub>8</sub> " x 8"                                                                                                                                                                                 | 21.88 Net/Each                                                       |  |
| 11" x 8 <sup>1</sup> / <sub>2</sub> "                                                                                                                                                                                | 28.44 Net/Each                                                       |  |
| 11 10/2                                                                                                                                                                                                              | 20.11100/2001                                                        |  |
|                                                                                                                                                                                                                      | bages. Twin wirebound. Poly cover with mc<br>4 <sup>7</sup> /8" x 8" |  |