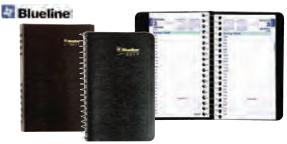

#### **Blueline Daily Planners**

1 page per day. Appointment schedule from 7:00 am to 7:30 pm in <sup>1</sup>/<sub>2</sub>-hour intervals. Monthly expense page at the end of each month. Preprinted in blue ink. Coil bound.

| Product Code | Description                  | Price          |
|--------------|------------------------------|----------------|
| C150181BT*   | 6" x 31/2". Black. Softcover | 16.44 Net/Each |
| C150481BT*   | 8" x 5". Black. Softcover    | 14.64 Net/Each |
| C1504-82BT   | 8" x 5". Blue. Softcover     | 14.64 Net/Each |
| C1504C-81B   | 8" x 5". Black. Hardcover    | 21.06 Net/Each |