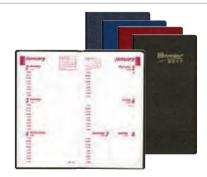

#### Moleskine Daily Planners

12 months (January to December). 1 page per day. 1 lined paged per day. Hardcover. Rounded corners. Elastic closure. Expandable inner pocket. Label on flyleaf. Matching ribbon bookmark. 180° lie-flat opening. Reusable paperband. B-side featuring additional printed tools. Preprinted world map and full-month calendars. Includes planning, time zones, international measurements, dialling codes and flight durations. Includes removable address book with 28 lined pages. 3 sheets of stickers. Ivory-coloured paper. Preprinted in black ink. 5" x 81/4".

| Product Code | Description  | Price          |
|--------------|--------------|----------------|
| MSD85BLK*    | Black        |                |
| MSD85PPL     | Mauve Purple | 29.58 Net/Fach |
| MSD85RED*    | Red          | 29.58 Net/Each |
| NEW MSD85GRN | Green        |                |