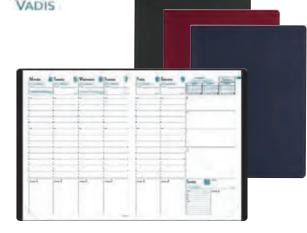

#### **Quo Vadis Note 27 Prestige Weekly Planners**

PEFC Certified paper. Appointment schedule from 8:00 am to 9:00 pm in hourly intervals. 13 months (December 2016 to December 2017). 1 page per week. Stitched binding. Weekly notes section on right page. Includes detachable booklet with anniversary, address, username and password and note sections. Planning calendars and ruled note pages. Refillable. Toscana vinyl cover. Ivory satin paper finish. 8<sup>1</sup>/<sub>4</sub>" x 10<sup>3</sup>/<sub>4</sub>".

| Product Code | Description | Price          |
|--------------|-------------|----------------|
| 27265E02     | Black       |                |
| 27265E06     | Blue        | 36.99 Net/Each |
| 27265E07     | Red         |                |
| E            |             |                |