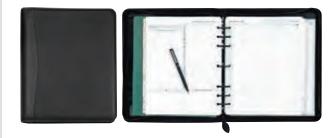

#### Grand & Toy Daily Planner

Daily design with leather-like hardcover and concealed wire spine. 1 page per day. Appointment schedule from 7:00 am to 9:00 pm in  $^{1}\!/_{2}$ -hour intervals. Preprinted calendar at top of each page. Includes telephone/ address pages. Perforated corners. Preprinted in black and green ink. 8"  $\times$  47%". Black.