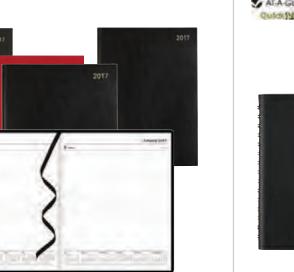

#### Moleskine Daily Planners

12 months (January to December). 1 page per day. 1 lined paged per day. Hardcover. Rounded corners. Elastic closure. Expandable inner pocket. Label on flyleaf. Matching ribbon bookmark. 180° lie-flat opening. Reusable paperband. B-side featuring additional printed tools. Preprinted world map and full-month calendars. Includes planning, time zones, international measurements, dialling codes and flight durations. Includes removable address book with 28 lined pages. 3 sheets of stickers. Ivory-coloured paper. Preprinted in black ink. 5" x 81/4".

| Product Code | Description  | Price          |
|--------------|--------------|----------------|
| MSD85BLK*    | Black        |                |
| MSD85PPL     | Mauve Purple | 29.58 Net/Fach |
| MSD85RED*    | Red          | 29.58 Net/Each |
| NEW MSD85GRN | Green        |                |