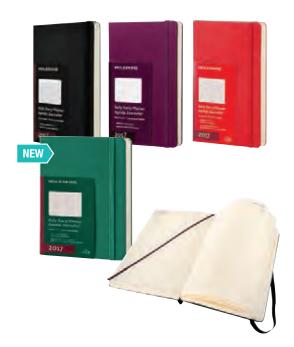

#### Moleskine Daily Planners

12 months (January to December). 1 page per day. 1 lined paged per day. Hardcover. Rounded corners. Elastic closure. Expandable inner pocket. Label on flyleaf. Matching ribbon bookmark. 180° lie-flat opening. Reusable paperband. B-side featuring additional printed tools. Preprinted world map and full-month calendars. Includes planning, time zones, international measurements, dialling codes and flight durations. Includes removable address book with 28 lined pages. 3 sheets of stickers. Ivory-coloured paper. Preprinted in black ink. 5" x 81/4".

| Product Code | Description  | Price          |
|--------------|--------------|----------------|
| MSD85BLK*    | Black        |                |
| MSD85PPL     | Mauve Purple | 29.58 Net/Fach |
| MSD85RED*    | Red          | 29.58 Net/Each |
| NEW MSD85GRN | Green        |                |