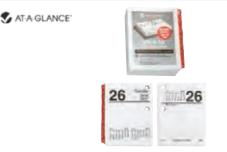

#### At-A-Glance Loose-Leaf Daily Desk Calendar Refill

12 months (January to December). 2 pages per weekday. Unruled. Includes monthly snap-in tabs. J 2-ring style. Preprinted with black ink. White pages with red tabs. For use with At-A-Glance Calendar Base, sold separately (product code: E19-00).