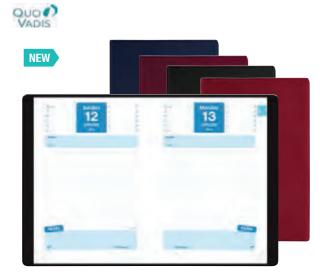

#### **Quo Vadis Notor Daily Planner**

Daily, stitched binding design lays flat when open. 12 months (January to December). 1 day per page. Appointment schedule at top from 8:00 am to 7:00 pm in hourly intervals. Each page divided into schedule, day's priority and large area at bottom for daily notes. Monthly tab, Perforated corners Includes address and memos section. Refillable. Material: acid-free and pH-neutral paper. Preprinted in blue ink. 43/4"W x 63/4"H.

| Product Code Des       | cription                                                       | Price          |
|------------------------|----------------------------------------------------------------|----------------|
| 21102E01 Blac<br>(no c | k, Blue, Burgandy or Red<br>colour choice on delivered orders) | 18.67 Net/Each |