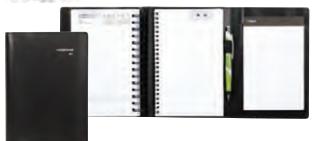

#### Moleskine Daily Planners

12 months (January to December). 1 page per day. 1 lined paged per day. Hardcover. Rounded corners. Elastic closure. Expandable inner pocket. Label on flyleaf. Matching ribbon bookmark. 180° lie-flat opening. Reusable paperband. B-side featuring additional printed tools. Preprinted world map and full-month calendars. Includes planning, time zones, international measurements, dialling codes and flight durations. Includes removable address book with 28 lined pages. 3 sheets of stickers. Ivory-coloured paper. Preprinted in black ink. 5" x 81/4".

| Product Code | Description  | Price          |
|--------------|--------------|----------------|
| MSD85BLK*    | Black        |                |
| MSD85PPL     | Mauve Purple | 29.58 Net/Fach |
| MSD85RED*    | Red          | 29.58 Net/Each |
| NEW MSD85GRN | Green        |                |