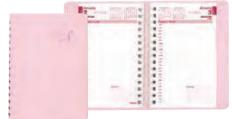

#### **Brownline Daily Pocket Planner**

Daily design with perfect binding and flexible lizard-like cover. 1 page per day. Appointment schedule from 7:00 am to 6:30 pm in 1/2-hour intervals. Each page has a block for reminder notes and calls and preprinted calendars for the current and following month. Cash account section. Telephone and address section. Preprinted in pink ink.  $4^{3}/_{4}$ " x 3".

| Product Code | Description                                                                                                | Price          |
|--------------|------------------------------------------------------------------------------------------------------------|----------------|
| CB301ASX     | Assorted colours: Charcoal, Bright<br>Blue, Bright Red and Brown (no colour<br>choice on delivered orders) | 11.36 Net/Each |
|              |                                                                                                            |                |