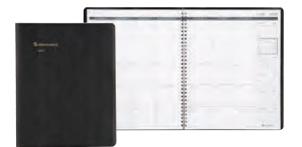

#### **Brownline Daily Planners**

12 months (January to December). 1 page per day. Ruled. Perfect bound. Cash record section. Lizard-like hardcover. Red.

| Product Code | Description                              | Price          |
|--------------|------------------------------------------|----------------|
| C550RED      | 10" x 7 <sup>7</sup> /8"                 | 44.79 Net/Each |
| C551RED      | 13 <sup>3</sup> /8" x 7 <sup>7</sup> /8" | 46.53 Net/Each |