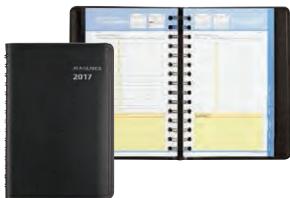

#### At-A-Glance QuickNotes Daily/Monthly Self Management System

Daily/monthly twin wirebound design. 12-month (January to December). 1 page per day daily section with appointment schedule from 8:00 am to 5:00 pm in hourly intervals. Past, current and 2 future months reference stretch across 2 pages with the 2 current days highlighted in red. Tabbed, monthly calendar pages. Daily pages include yellow QuickNotes writing area. Includes storage pocket. 8" x 47/8".

| Product Code | Description | Price          |
|--------------|-------------|----------------|
| 760405       | Black       | 32.25 Net/Each |
| <b></b>      |             |                |