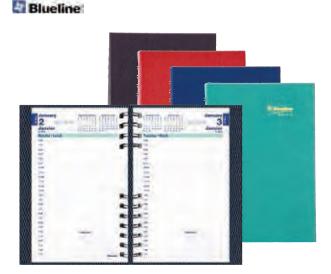

#### **Blueline Daily Planners**

1 page per day. Appointment schedule from 7:00 am to 7:30 pm in <sup>1</sup>/<sub>2</sub>-hour intervals. Monthly expense page at the end of each month. Preprinted in blue ink. Coil bound.

| Product Code | Description                  | Price          |
|--------------|------------------------------|----------------|
| C150181BT*   | 6" x 31/2". Black. Softcover | 16.44 Net/Each |
| C150481BT*   | 8" x 5". Black. Softcover    | 14.64 Net/Each |
| C1504-82BT   | 8" x 5". Blue. Softcover     | 14.64 Net/Each |
| C1504C-81B   | 8" x 5". Black. Hardcover    | 21.06 Net/Each |