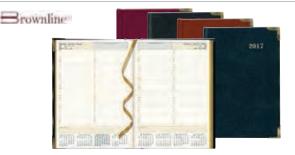

#### **Brownline Daily Planners**

Daily stitched binding design planner. 1 page per day. Appointment schedule from 7:00 am to 7:00 pm, in <sup>1</sup>/<sub>2</sub>-hour intervals. Cash record section plus space for evening appointments. Includes gold ribbon bookmark and telephone and address section. Hardcover. Preprinted with dark ink. Green marble with black spine and trim.

| Product Code | Description                              | Price          |
|--------------|------------------------------------------|----------------|
| C517F        | 8 <sup>1</sup> /8" x 6 <sup>9</sup> /16" | 43.06 Net/Each |
| C530F        | 13 <sup>3</sup> /8" x 8"                 | 51.18 Net/Each |