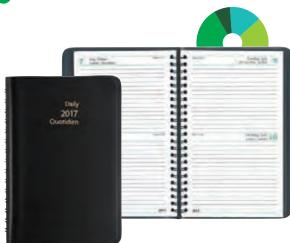

#### At-A-Glance Daily Planning Notebook

Daily design with flexible perfect bound cover with bungee closure. 1 page per day. 12 months (January to December). Lined planning pages. Hot spot reminder section on each page. Past, current and 6 future month reference calendars preprinted on pages. Ribbon page marker included. Includes 3-year reference calendar, index sheet, event planning and contact pages. Preprinted in black ink. 6" x 9".