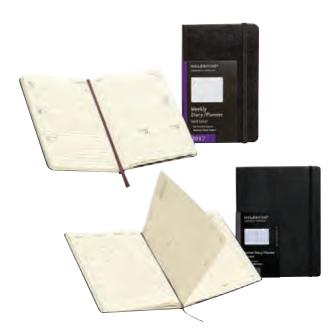

#### Moleskine Weekly Planners

Weekly design with hardcover. 12 months (January to December). 2 pages per week. Preprinted world map and full-month calendars. Elastic closure. Includes bookmark, removable address book with 28 lined pages and laminated alphabetical labels and expandable inner storage pocket. Preprinted in black ink. Black.

| Product Code | Description                           | Price          |
|--------------|---------------------------------------|----------------|
| MSW85BLK     | 8 <sup>1</sup> /4" x 5"               | 26.39 Net/Each |
| MSW107BLK    | 10" x 7 <sup>3</sup> / <sub>4</sub> " | 42.23 Net/Each |