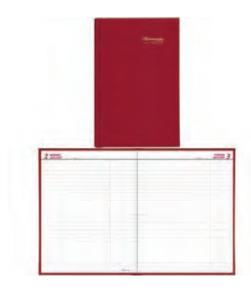

#### **Brownline Daily Planners**

12 months (January to December). 1 page per day. Ruled. Perfect bound. Cash record section. Lizard-like hardcover. Red.

| Product Code | Description                              | Price          |
|--------------|------------------------------------------|----------------|
| C550RED      | 10" x 7 <sup>7</sup> /8"                 | 44.79 Net/Each |
| C551RED      | 13 <sup>3</sup> /8" x 7 <sup>7</sup> /8" | 46.53 Net/Each |