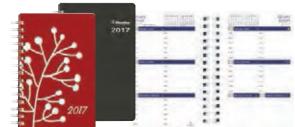

#### Moleskine Daily Planners

12 months (January to December). 1 page per day. 1 lined paged per day. Hardcover. Rounded corners. Elastic closure. Expandable inner pocket. Label on flyleaf. Matching ribbon bookmark. 180° lie-flat opening. Reusable paperband. B-side featuring additional printed tools. Preprinted world map and full-month calendars. Includes planning, time zones, international measurements, dialling codes and flight durations. Includes removable address book with 28 lined pages. 3 sheets of stickers. Ivory-coloured paper. Preprinted in black ink. 5" x 81/4".

| Product Code | Description  | Price          |
|--------------|--------------|----------------|
| MSD85BLK*    | Black        |                |
| MSD85PPL     | Mauve Purple | 29.58 Net/Fach |
| MSD85RED*    | Red          | 29.58 Net/Each |
| NEW MSD85GRN | Green        |                |