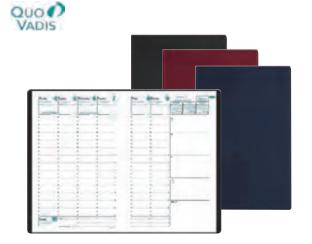

#### **Quo Vadis Note 27 Prestige Weekly Planners**

PEFC Certified paper. Appointment schedule from 8:00 am to 9:00 pm in hourly intervals. 13 months (December 2016 to December 2017). 1 page per week. Stitched binding. Weekly notes section on right page. Includes detachable booklet with anniversary, address, username and password and note sections. Planning calendars and ruled note pages. Refillable. Toscana vinyl cover. Ivory satin paper finish. 8<sup>1</sup>/<sub>4</sub>" x 10<sup>3</sup>/<sub>4</sub>".

| Product Code | Description | Price          |
|--------------|-------------|----------------|
| 27265E02     | Black       |                |
| 27265E06     | Blue        | 36.99 Net/Each |
| 27265E07     | Red         |                |
| E            |             |                |