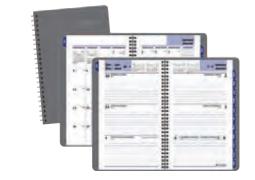

#### At-A-Glance QuickNotes Weekly/Monthly Planner

Weekly/Monthly wirebound design with softcover (January-December). 2 pages per week. Appointment schedule from 8:00 am to 8:45 pm in 15-minute intervals. Weekly spreads are column-style, with a full-length vertical column for each day, including weekends. QuickNotes yellow highlighted vertical section on weekly pages and full-page section on monthly sections. 1 page monthly calendars with ruled blocks. Storage pocket included. Preprinted with assorted ink colours. 10<sup>7</sup>/<sub>8</sub>" x 8<sup>1</sup>/<sub>4</sub>".