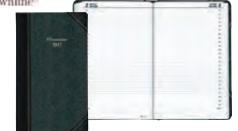

#### **Brownline Daily Planners**

Daily stitched binding design planner. 1 page per day. Appointment schedule from 7:00 am to 7:00 pm, in <sup>1</sup>/<sub>2</sub>-hour intervals. Cash record section plus space for evening appointments. Includes gold ribbon bookmark and telephone and address section. Hardcover. Preprinted with dark ink. Green marble with black spine and trim.

| Product Code | Description                              | Price          |
|--------------|------------------------------------------|----------------|
| C517F        | 8 <sup>1</sup> /8" x 6 <sup>9</sup> /16" | 43.06 Net/Each |
| C530F        | 13 <sup>3</sup> /8" x 8"                 | 51.18 Net/Each |