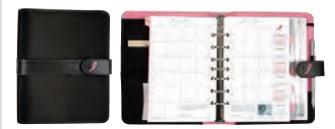

#### **PERSONAL ORGANIZERS**

A flexible approach to staying organized - The Filofax personal organizer is as unique as you are. Available in luxury leather or made from synthetic material, the Filofax range offers contemporary and classic designs as well as an array of colours and sizes.

#### **THE ORIGINAL**

Made in England, crafted from thick leather and styled in the original iconic Filofax look. Beautiful in its simplicity, its trendy colours and fashionable patent finish make it quite remarkable.

#### WEEKLY A5 ORGANIZERS

- Includes a 2017 planner with one week on 2 pages, English
- Inside left features multifunctional elastic holder
- Several card slots
- Inside right features 1 notepad slip pocket and 1 large
  pocket