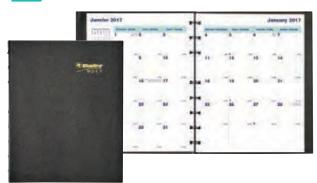

#### Grand & Toy Daily Planner

12 months (January to December). Daily, wirebound design with softcover. 2 days per page with ruled lines for each day. Preprinted with black and green ink. 8" x 5".

| h |
|---|
| ; |

#### Grand & Toy Daily Planner

Daily, wirebound design with softcover. 1 page per day. Appointment schedule from 7:00 am to 9:00 pm in 1/2-hour intervals. Preprinted calendar at top of each page. Preprinted in black and green ink. 8" x 5". Black.