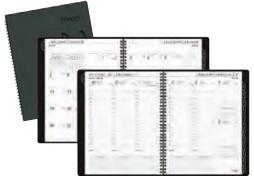

#### DayMinder Executive Weekly/Monthly Refillable Planner

Weekly/monthly, wirebound design with padded cover. 12 months (January to December). 2 pages per week with ruled spaces. 2 pages per month with unruled blocks on left page and lined overview on right page. 12 monthly tabs. Telephone and address section. Material: simulated leather (cover). Preprinted in black and blue ink.  $67/8" \times 8^3/4"$ . Planner Refill, sold separately (product code: 54550).

| Product Code | Description | Price          |
|--------------|-------------|----------------|
| G54500       | Black       | 51.02 Net/Each |
| 54550        | Refill      | 27.76 Net/Each |
|              |             |                |