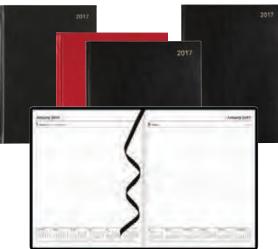

#### **At-A-Glance Monthly Planner**

Easily organize with this monthly, wirebound design planner with softcover. 15 months (January to March). 2 pages per month. 1 unruled block per day provides ample room for daily notes, deadlines and reminders. Telephone/ address section. Post, current and future month preprinted calendars on side for easy referral. Paper resists ink bleed. Preprinted in black ink. 11" x 9".