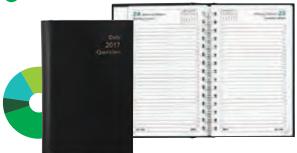

#### Moleskine Daily Planners

12 months (January to December). 1 page per day. 1 lined paged per day. Hardcover. Rounded corners. Elastic closure. Expandable inner pocket. Label on flyleaf. Matching ribbon bookmark. 180° lie-flat opening. Reusable paperband. B-side featuring additional printed tools. Preprinted world map and full-month calendars. Includes planning, time zones, international measurements, dialling codes and flight durations. Includes removable address book with 28 lined pages. 3 sheets of stickers. Ivory-coloured paper. Preprinted in black ink. 5" x 81/4".

| Product Code | Description  | Price          |
|--------------|--------------|----------------|
| MSD85BLK*    | Black        |                |
| MSD85PPL     | Mauve Purple | 29.58 Net/Fach |
| MSD85RED*    | Red          | 29.58 Net/Each |
| NEW MSD85GRN | Green        |                |