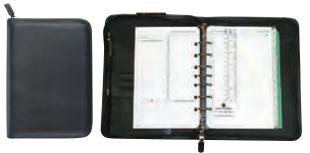

#### **Quo Vadis Note 27 Prestige Weekly Planners**

PEFC Certified paper. Appointment schedule from 8:00 am to 9:00 pm in hourly intervals. 13 months (December 2016 to December 2017). 1 page per week. Stitched binding. Weekly notes section on right page. Includes detachable booklet with anniversary, address, username and password and note sections. Planning calendars and ruled note pages. Refillable. Toscana vinyl cover. Ivory satin paper finish. 8<sup>1</sup>/<sub>4</sub>" x 10<sup>3</sup>/<sub>4</sub>".

| Product Code | Description | Price          |
|--------------|-------------|----------------|
| 27265E02     | Black       |                |
| 27265E06     | Blue        | 36.99 Net/Each |
| 27265E07     | Red         |                |
| E            |             |                |