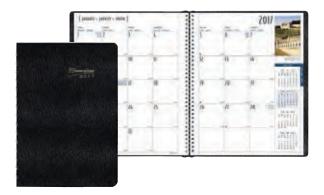

#### DayMinder Premiere Weekly Planner

Weekly, concealed wire design with hardcover for a professional look. 2 pages per week. Appointment schedule from 8:00 am to 5:00 pm in hourly intervals (Monday to Friday); lined spaces for Saturday and Sunday. Storage pocket and tabbed monthly dividers for easier planning. Past, present and future calendars preprinted at top of pages. Preprinted in black ink. 8" x 4%".

| Product Code | Description | Price          |
|--------------|-------------|----------------|
| GF21H00      | Black       | 24.50 Net/Each |
| <b>()(B)</b> |             |                |