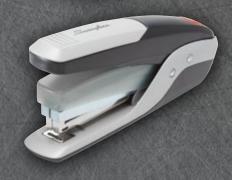

## MASTER THE TASK

|                      | NOTICE SHAPE OF THE SECRETARY OF THE SHAPE O | American Halling  |  |
|----------------------|--------------------------------------------------------------------------------------------------------------------------------------------------------------------------------------------------------------------------------------------------------------------------------------------------------------------------------------------------------------------------------------------------------------------------------------------------------------------------------------------------------------------------------------------------------------------------------------------------------------------------------------------------------------------------------------------------------------------------------------------------------------------------------------------------------------------------------------------------------------------------------------------------------------------------------------------------------------------------------------------------------------------------------------------------------------------------------------------------------------------------------------------------------------------------------------------------------------------------------------------------------------------------------------------------------------------------------------------------------------------------------------------------------------------------------------------------------------------------------------------------------------------------------------------------------------------------------------------------------------------------------------------------------------------------------------------------------------------------------------------------------------------------------------------------------------------------------------------------------------------------------------------------------------------------------------------------------------------------------------------------------------------------------------------------------------------------------------------------------------------------------|-------------------|--|
| Item Number          | Description                                                                                                                                                                                                                                                                                                                                                                                                                                                                                                                                                                                                                                                                                                                                                                                                                                                                                                                                                                                                                                                                                                                                                                                                                                                                                                                                                                                                                                                                                                                                                                                                                                                                                                                                                                                                                                                                                                                                                                                                                                                                                                                    | TimCard®<br>Value |  |
| 90147 (90147)        | Rapid <sup>®</sup> 5080 Professional Electric Stapler                                                                                                                                                                                                                                                                                                                                                                                                                                                                                                                                                                                                                                                                                                                                                                                                                                                                                                                                                                                                                                                                                                                                                                                                                                                                                                                                                                                                                                                                                                                                                                                                                                                                                                                                                                                                                                                                                                                                                                                                                                                                          | \$60              |  |
| 69270 (7471169270)   | Swingline® 270 Electric Stapler                                                                                                                                                                                                                                                                                                                                                                                                                                                                                                                                                                                                                                                                                                                                                                                                                                                                                                                                                                                                                                                                                                                                                                                                                                                                                                                                                                                                                                                                                                                                                                                                                                                                                                                                                                                                                                                                                                                                                                                                                                                                                                | \$50              |  |
| 69008-0 (7471169008) | Swingline® 690 Electric Stapler                                                                                                                                                                                                                                                                                                                                                                                                                                                                                                                                                                                                                                                                                                                                                                                                                                                                                                                                                                                                                                                                                                                                                                                                                                                                                                                                                                                                                                                                                                                                                                                                                                                                                                                                                                                                                                                                                                                                                                                                                                                                                                | \$40              |  |
| 48210 (7471148210)   | Swingline® Optima® 70 Electric Stapler                                                                                                                                                                                                                                                                                                                                                                                                                                                                                                                                                                                                                                                                                                                                                                                                                                                                                                                                                                                                                                                                                                                                                                                                                                                                                                                                                                                                                                                                                                                                                                                                                                                                                                                                                                                                                                                                                                                                                                                                                                                                                         | \$40              |  |
| 48208 (7471148208)   | Swingline® Optima® 20 Electric Stapler                                                                                                                                                                                                                                                                                                                                                                                                                                                                                                                                                                                                                                                                                                                                                                                                                                                                                                                                                                                                                                                                                                                                                                                                                                                                                                                                                                                                                                                                                                                                                                                                                                                                                                                                                                                                                                                                                                                                                                                                                                                                                         | \$20              |  |
| 777010 (7471177701)  | Swingline® High Capacity Desk Stapler                                                                                                                                                                                                                                                                                                                                                                                                                                                                                                                                                                                                                                                                                                                                                                                                                                                                                                                                                                                                                                                                                                                                                                                                                                                                                                                                                                                                                                                                                                                                                                                                                                                                                                                                                                                                                                                                                                                                                                                                                                                                                          | \$15              |  |
| 5000590 (5000590A)   | Swingline® Supreme Omnipress 60 Desk Stapler, Grey                                                                                                                                                                                                                                                                                                                                                                                                                                                                                                                                                                                                                                                                                                                                                                                                                                                                                                                                                                                                                                                                                                                                                                                                                                                                                                                                                                                                                                                                                                                                                                                                                                                                                                                                                                                                                                                                                                                                                                                                                                                                             | \$15              |  |
| 87870 (7471187870)   | Swingline® Optima® 70 Desk Stapler                                                                                                                                                                                                                                                                                                                                                                                                                                                                                                                                                                                                                                                                                                                                                                                                                                                                                                                                                                                                                                                                                                                                                                                                                                                                                                                                                                                                                                                                                                                                                                                                                                                                                                                                                                                                                                                                                                                                                                                                                                                                                             | \$10              |  |
| 87840-0 (7471187840) | Swingline® Optima® 40 Desk Stapler                                                                                                                                                                                                                                                                                                                                                                                                                                                                                                                                                                                                                                                                                                                                                                                                                                                                                                                                                                                                                                                                                                                                                                                                                                                                                                                                                                                                                                                                                                                                                                                                                                                                                                                                                                                                                                                                                                                                                                                                                                                                                             | \$10              |  |
| 19228 (6447419228)   | Swingline® Quick Touch™ Full Strip Metal Stapler, Black                                                                                                                                                                                                                                                                                                                                                                                                                                                                                                                                                                                                                                                                                                                                                                                                                                                                                                                                                                                                                                                                                                                                                                                                                                                                                                                                                                                                                                                                                                                                                                                                                                                                                                                                                                                                                                                                                                                                                                                                                                                                        | \$10              |  |
| 5000585 (5000585A)   | Swingline® Supreme Omnipress 30 Desk Stapler, Grey                                                                                                                                                                                                                                                                                                                                                                                                                                                                                                                                                                                                                                                                                                                                                                                                                                                                                                                                                                                                                                                                                                                                                                                                                                                                                                                                                                                                                                                                                                                                                                                                                                                                                                                                                                                                                                                                                                                                                                                                                                                                             | \$10              |  |
| 5000586 (5000586A)   | Swingline® Supreme Omnipress 30 Desk Stapler, Red                                                                                                                                                                                                                                                                                                                                                                                                                                                                                                                                                                                                                                                                                                                                                                                                                                                                                                                                                                                                                                                                                                                                                                                                                                                                                                                                                                                                                                                                                                                                                                                                                                                                                                                                                                                                                                                                                                                                                                                                                                                                              | \$10              |  |
| 9800350 (7280300350) | Swingline® 350MD Electric Paper Punch                                                                                                                                                                                                                                                                                                                                                                                                                                                                                                                                                                                                                                                                                                                                                                                                                                                                                                                                                                                                                                                                                                                                                                                                                                                                                                                                                                                                                                                                                                                                                                                                                                                                                                                                                                                                                                                                                                                                                                                                                                                                                          | \$50              |  |
| 74033 (5050574033)   | Swingline® Optima® Low Force Punch                                                                                                                                                                                                                                                                                                                                                                                                                                                                                                                                                                                                                                                                                                                                                                                                                                                                                                                                                                                                                                                                                                                                                                                                                                                                                                                                                                                                                                                                                                                                                                                                                                                                                                                                                                                                                                                                                                                                                                                                                                                                                             | \$10              |  |