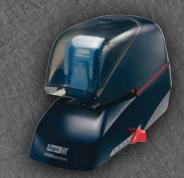

## MASTER THE TASK

|                      | NOTICE SHAPE OF THE SECRETARY OF THE SHAPE O | American Halling  |  |
|----------------------|--------------------------------------------------------------------------------------------------------------------------------------------------------------------------------------------------------------------------------------------------------------------------------------------------------------------------------------------------------------------------------------------------------------------------------------------------------------------------------------------------------------------------------------------------------------------------------------------------------------------------------------------------------------------------------------------------------------------------------------------------------------------------------------------------------------------------------------------------------------------------------------------------------------------------------------------------------------------------------------------------------------------------------------------------------------------------------------------------------------------------------------------------------------------------------------------------------------------------------------------------------------------------------------------------------------------------------------------------------------------------------------------------------------------------------------------------------------------------------------------------------------------------------------------------------------------------------------------------------------------------------------------------------------------------------------------------------------------------------------------------------------------------------------------------------------------------------------------------------------------------------------------------------------------------------------------------------------------------------------------------------------------------------------------------------------------------------------------------------------------------------|-------------------|--|
| Item Number          | Description                                                                                                                                                                                                                                                                                                                                                                                                                                                                                                                                                                                                                                                                                                                                                                                                                                                                                                                                                                                                                                                                                                                                                                                                                                                                                                                                                                                                                                                                                                                                                                                                                                                                                                                                                                                                                                                                                                                                                                                                                                                                                                                    | TimCard®<br>Value |  |
| 90147 (90147)        | Rapid <sup>®</sup> 5080 Professional Electric Stapler                                                                                                                                                                                                                                                                                                                                                                                                                                                                                                                                                                                                                                                                                                                                                                                                                                                                                                                                                                                                                                                                                                                                                                                                                                                                                                                                                                                                                                                                                                                                                                                                                                                                                                                                                                                                                                                                                                                                                                                                                                                                          | \$60              |  |
| 69270 (7471169270)   | Swingline® 270 Electric Stapler                                                                                                                                                                                                                                                                                                                                                                                                                                                                                                                                                                                                                                                                                                                                                                                                                                                                                                                                                                                                                                                                                                                                                                                                                                                                                                                                                                                                                                                                                                                                                                                                                                                                                                                                                                                                                                                                                                                                                                                                                                                                                                | \$50              |  |
| 69008-0 (7471169008) | Swingline® 690 Electric Stapler                                                                                                                                                                                                                                                                                                                                                                                                                                                                                                                                                                                                                                                                                                                                                                                                                                                                                                                                                                                                                                                                                                                                                                                                                                                                                                                                                                                                                                                                                                                                                                                                                                                                                                                                                                                                                                                                                                                                                                                                                                                                                                | \$40              |  |
| 48210 (7471148210)   | Swingline® Optima® 70 Electric Stapler                                                                                                                                                                                                                                                                                                                                                                                                                                                                                                                                                                                                                                                                                                                                                                                                                                                                                                                                                                                                                                                                                                                                                                                                                                                                                                                                                                                                                                                                                                                                                                                                                                                                                                                                                                                                                                                                                                                                                                                                                                                                                         | \$40              |  |
| 48208 (7471148208)   | Swingline® Optima® 20 Electric Stapler                                                                                                                                                                                                                                                                                                                                                                                                                                                                                                                                                                                                                                                                                                                                                                                                                                                                                                                                                                                                                                                                                                                                                                                                                                                                                                                                                                                                                                                                                                                                                                                                                                                                                                                                                                                                                                                                                                                                                                                                                                                                                         | \$20              |  |
| 777010 (7471177701)  | Swingline® High Capacity Desk Stapler                                                                                                                                                                                                                                                                                                                                                                                                                                                                                                                                                                                                                                                                                                                                                                                                                                                                                                                                                                                                                                                                                                                                                                                                                                                                                                                                                                                                                                                                                                                                                                                                                                                                                                                                                                                                                                                                                                                                                                                                                                                                                          | \$15              |  |
| 5000590 (5000590A)   | Swingline® Supreme Omnipress 60 Desk Stapler, Grey                                                                                                                                                                                                                                                                                                                                                                                                                                                                                                                                                                                                                                                                                                                                                                                                                                                                                                                                                                                                                                                                                                                                                                                                                                                                                                                                                                                                                                                                                                                                                                                                                                                                                                                                                                                                                                                                                                                                                                                                                                                                             | \$15              |  |
| 87870 (7471187870)   | Swingline® Optima® 70 Desk Stapler                                                                                                                                                                                                                                                                                                                                                                                                                                                                                                                                                                                                                                                                                                                                                                                                                                                                                                                                                                                                                                                                                                                                                                                                                                                                                                                                                                                                                                                                                                                                                                                                                                                                                                                                                                                                                                                                                                                                                                                                                                                                                             | \$10              |  |
| 87840-0 (7471187840) | Swingline® Optima® 40 Desk Stapler                                                                                                                                                                                                                                                                                                                                                                                                                                                                                                                                                                                                                                                                                                                                                                                                                                                                                                                                                                                                                                                                                                                                                                                                                                                                                                                                                                                                                                                                                                                                                                                                                                                                                                                                                                                                                                                                                                                                                                                                                                                                                             | \$10              |  |
| 19228 (6447419228)   | Swingline® Quick Touch™ Full Strip Metal Stapler, Black                                                                                                                                                                                                                                                                                                                                                                                                                                                                                                                                                                                                                                                                                                                                                                                                                                                                                                                                                                                                                                                                                                                                                                                                                                                                                                                                                                                                                                                                                                                                                                                                                                                                                                                                                                                                                                                                                                                                                                                                                                                                        | \$10              |  |
| 5000585 (5000585A)   | Swingline® Supreme Omnipress 30 Desk Stapler, Grey                                                                                                                                                                                                                                                                                                                                                                                                                                                                                                                                                                                                                                                                                                                                                                                                                                                                                                                                                                                                                                                                                                                                                                                                                                                                                                                                                                                                                                                                                                                                                                                                                                                                                                                                                                                                                                                                                                                                                                                                                                                                             | \$10              |  |
| 5000586 (5000586A)   | Swingline® Supreme Omnipress 30 Desk Stapler, Red                                                                                                                                                                                                                                                                                                                                                                                                                                                                                                                                                                                                                                                                                                                                                                                                                                                                                                                                                                                                                                                                                                                                                                                                                                                                                                                                                                                                                                                                                                                                                                                                                                                                                                                                                                                                                                                                                                                                                                                                                                                                              | \$10              |  |
| 9800350 (7280300350) | Swingline® 350MD Electric Paper Punch                                                                                                                                                                                                                                                                                                                                                                                                                                                                                                                                                                                                                                                                                                                                                                                                                                                                                                                                                                                                                                                                                                                                                                                                                                                                                                                                                                                                                                                                                                                                                                                                                                                                                                                                                                                                                                                                                                                                                                                                                                                                                          | \$50              |  |
| 74033 (5050574033)   | Swingline® Optima® Low Force Punch                                                                                                                                                                                                                                                                                                                                                                                                                                                                                                                                                                                                                                                                                                                                                                                                                                                                                                                                                                                                                                                                                                                                                                                                                                                                                                                                                                                                                                                                                                                                                                                                                                                                                                                                                                                                                                                                                                                                                                                                                                                                                             | \$10              |  |