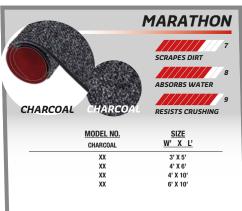

#### **WIPER MAT**

I NEED AN ENTRANCE MAT THAT RETAIN A MAXIMUM AMOUNT OF WATER.