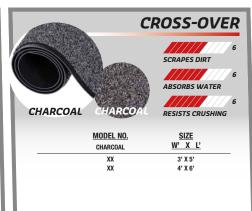

#### **SCRAPER MAT**

I AM LOOKING FOR A SCRAPER MAT THAT WILL RETAIN SALT, SAND AND DIRT.

### Are Safety and Cleanliness important to you? Here's how to achieve this with Mat-Tech's entrance matting solution:

LEVEL OF DIRT AND WATER

- For outdoor/indoor entrance and vestibule
- Scrapes and traps dirt/salt and prevents it from entering the building