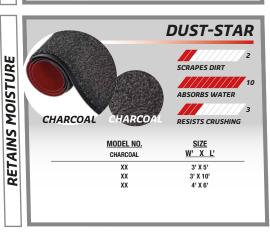

#### **WIPER MAT**

I NEED AN ENTRANCE MAT THAT RETAIN A MAXIMUM AMOUNT OF WATER.

- For indoor entrance
- Removes debris from shoes and retains water to keep entrances clean

- For indoor areas
- Absorbs water to keep corridors dry and safe