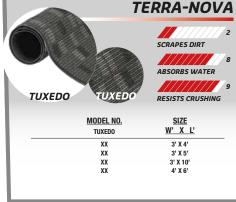

### Are Safety and Cleanliness important to you? Here's how to achieve this with Mat-Tech's entrance matting solution:

LEVEL OF DIRT AND WATER







- For outdoor/indoor entrance and vestibule
- Scrapes and traps dirt/salt and prevents it from entering the building



- For indoor entrance
- Removes debris from shoes and retains water to keep entrances clean



- For indoor areas
- Absorbs water to keep corridors dry and safe





# SELECTION GUIDE

#### **ENTRANCE MATS**





## BETTER MEDIUM TRAFFIC



#### GOOD

#### LIGHT TRAFFIC





WIPER / SCRAPER

SAND

DIRT, SALT &

TRAPS















#### **ENTRANCE MATS (REMINDER)**

#### **3 TYPES OF MATS**

#### **SCRAPER MAT**

I AM LOOKING FOR A SCRAPER MAT THAT WILL RETAIN SALT, SAND AND DIRT.

#### WIPER/SCRAPER MAT

I AM LOOKING FOR A WIPER/SCRAPER IN ORDER TO RETAIN A MODERATE AMOUNT OF DIRT AND MOISTURE.

#### **WIPER MAT**

I NEED AN ENTRANCE MAT THAT RETAIN A MAXIMUM AMOUNT OF WATER.

#### WHAT KIND OF TRAFFIC

#### **HIGH TRAFFIC**

SUCH AS: UNIVERSITIES, AIRPORTS, HOSPITALS, SCHOOLS, ETC.

#### **MODERATE TRAFFIC**

SUCH AS: OFFICE BUILDINGS, CAR DEALERSHIPS, STORES, RESTAURANTS, ETC.

#### **LIGHT TRAFFIC**

SUCH AS: SMALL BUSINESSES, SMALL BOUTIQUES, DOCTOR OFFICES, ETC.

#### **POSSIBLE COMBINATION**

TRIO SYSTEM (SCRAPER/WIPER-SCRAPER/WIPER)
I AM LOOKING FOR A TRIO SYSTEM OF ENTRANCE MATS
IN ORDER TO OBTAIN THE BE