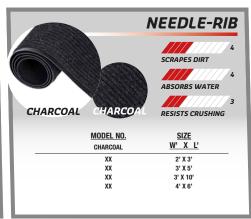

#### WIPER/SCRAPER MAT

I AM LOOKING FOR A WIPER/SCRAPER IN ORDER TO RETAIN A MODERATE AMOUNT OF DIRT AND MOISTURE.

- For indoor entrance
- Removes debris from shoes and retains water to keep entrances clean

- For indoor areas
- Absorbs water to keep corridors dry and safe