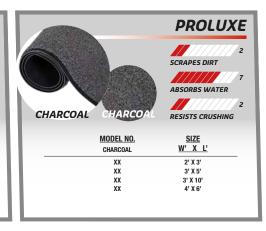

#### **SCRAPER MAT**

I AM LOOKING FOR A SCRAPER MAT THAT WILL RETAIN SALT, SAND AND DIRT.